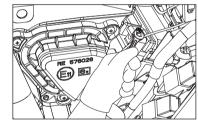

#### DISMANTLING

- Switch "OFF" the engine and remove ignition key from the key barrel.
- Disconnect battery negative (- ve) terminal bolt.

Remove 3 Nos. Hex head bolts from tool box to access the battery.

Disconnect battery positive (+ve) terminal from battery.

 Pull battery strap (belt) downwards and release strap lock from battery strap bracket.

• Loosen and remove hex flange head screw from battery strap bracket.