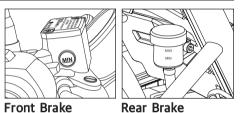

#### **OIL LEVEL INSPECTION**

- Ensure motorcycle is in upright position on a firm and flat surface on its centre stand.
- Start the engine and allow it to run in idling rpm for about 2 minute and switch off the ignition.
- ROYAL EXIFIED
- Wait for 2 minute for the oil to settle down and check oil level through the window on RH cover of the engine.
- The level is correct only if the oil is found between the "MIN" and "MAX" marks on the cover RH.
- If necessary top up ONLY with recommended engine oil till the level is between the "MIN" and "MAX" markings.

### BRAKE FLUID FRONT AND REAR

- Ensure motorcycle is upright on a firm flat surface on its centre stand.
- Check brake fluid level in the window on front and rear reservoirs.
- The level is correct if the oil level is between the "MIN" and "MAX" marks.
- Open the reservoir cover and remove diaphragm carefully to top up the brake fluid.