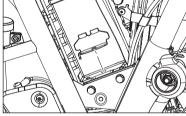

#### **FUSE AND FUSE CARRIER**

- The fuse carrier is located under the seat.
- Unlock side panel RH.
- Release seat lock by pulling knob and remove the seat.

#### MINI BLADE FUSE USAGE LIST

| Fuse ID<br>Number | Color | Rating | Remarks           |
|-------------------|-------|--------|-------------------|
| Number            |       |        |                   |
| 1                 | V     | 30 A   | Alternator        |
| 2                 | R-W   | 30 A   | Main Fuse         |
| 3                 | G-W   | 15 A   | Ignition Fuse-EFI |
| 4                 | R     | 10 A   | Signalling Fuse   |
| 5                 | BR    | 10 A   | Horn Fuse         |

| Fuse ID<br>Number | Color | Rating | Remarks                      |
|-------------------|-------|--------|------------------------------|
| 6                 | R     | 15 A   | Lighting Fuse<br>(Head Lamp) |
| 7                 | R-W   | 10 A   | Accessory Fuse               |
| 8                 | R     | 10 A   | ABS Fuse                     |
| 9                 | R-W   | 25 A   | ABS Fuse                     |