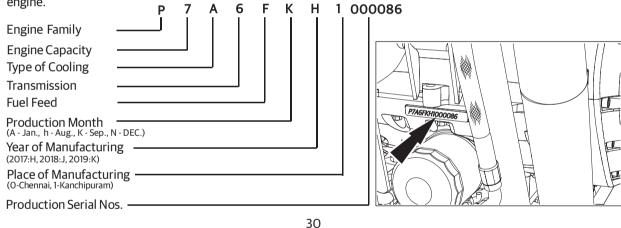

# MOTORCYCLE IDENTIFICATION NUMBERS

The VIN is a 17 digit number punched on the right side steering head tube in the form of label.

| Sample VIN :                                                                | ME3 | хх | XX | Х | Х | J | Х | X X X X X X |
|-----------------------------------------------------------------------------|-----|----|----|---|---|---|---|-------------|
| Manufacturer's code                                                         |     |    |    | 1 | I |   |   | 1           |
| Type of Frame<br>Type of Engine                                             |     |    |    |   |   |   |   |             |
| Commercial Name                                                             |     |    |    |   |   |   |   |             |
| Ignition System                                                             |     |    |    |   |   |   |   |             |
| Transmission Type                                                           |     |    |    |   |   |   |   |             |
| Production Year<br>(2017:H, 2018:J, 2019:K)                                 |     |    |    |   |   |   |   |             |
| Manufacturing Plant<br>(O-Thiruvottiyur, 1-Oragadam, 2-Vallam) <del>-</del> |     |    |    |   |   |   |   |             |
| Production Serial No.                                                       |     |    |    |   |   |   |   |             |

## **MOTORCYCLE IDENTIFICATION NUMBER**

#### **CHASSIS NUMBER**

Punched on the steering head tube right side.

#### **ENGINE NUMBER - DETAILS**

The engine number is punched above the oil filter location. it is the means of identification of the engine serial number and its production details. It is illegal to tamper with the engine number as it is the only means of identifications of the engine.