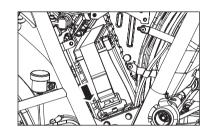

#### **OIL LEVEL INSPECTION**

- Ensure motorcycle is in upright position on a firm and flat surface on its centre stand.
- Start the engine and allow it to run in idling rpm for about 2 minute and switch off the ignition.
- ROYAL EXIFIED
- Wait for 2 minute for the oil to settle down and check oil level through the window on RH cover of the engine.
- The level is correct only if the oil is found between the "MIN" and "MAX" marks on the cover RH.
- If necessary top up ONLY with recommended engine oil till the level is between the "MIN" and "MAX" markings.

### CAUTION

Use of wrong grade or spurious oils can seriously affect motorcycle performance and damage to moving parts. DO NOT over fill beyond the "MAX" level or allow oil level to drop below the "MIN" level.