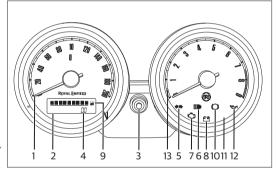

### **INSTRUMENT CLUSTER**

This instrument cluster consists of the following:

- 1. Speedometer
- 2. Odometer
- 3. Selection Button
- 4. Trip Meter 'A' and 'B'
- 5. Turn Signal Indicator
- 6. Hi beam Indicator
- 7. Engine Malfunction Indicator
- 8. Battery Low Voltage Indicator
- 9. Fuel Level Indicator
- 10. ABS Indicator

11. Neutral Indicator

Low Oil Pressure Indicator
 Tachometer

40