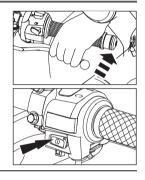

- Disengage clutch by pulling in the clutch lever and hold it in depressed condition.
- Depress and hold electric start switch until engine starts for a maximum of 5 seconds.

### **E-START SWITCH**

(1) Depress and hold untill engine starts for a maximum of 5 seconds.