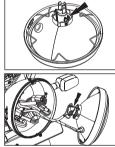

#### BATTERY AND MAINTENANCE

- The Motorcycle is provided with 12V 12 Ah battery.
- The battery must be periodically checked for cleanliness and corrosion free terminals.

#### DISMANTLING

- Switch "OFF" the engine and remove ignition key from the key barrel.
- Disconnect battery negative (- ve) terminal bolt.

Remove 3 Nos. Hex head bolts from tool box to access the battery.

Disconnect battery positive (+ve) terminal from battery.

 Pull battery strap (belt) downwards and release strap lock from battery strap bracket.

• Loosen and remove hex flange head screw from battery strap bracket.

Remove battery strap bracket from battery tray.

Remove battery from tray.