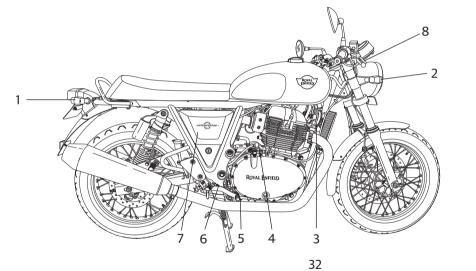

# **LOCATION OF KEY PARTS**

- 1. Right Trafficator Rear
- 2. Right Trafficator Front
- 3. Horn
- 4. Starter Motor
- 5. Brake Pedal
- 6. Brake Lever Rear
- 7. Right Side Panel
- 8. Brake Lever Front

# **LOCATION OF KEY PARTS**

- 1. Left Trafficator Front
- 2. Left Trafficator Rear
- 3. Left Side Panel
- 4. Side Stand
- 5. Centre stand
- 6. Gear Change Pedal
- 7. Spark plug