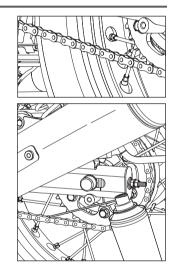

#### DRIVE CHAIN TENSION (Free Play 20-30 mm)

- Park motorcycle up right on a firm and flat surface.
- Ensure the motorcycle is in neutral position.
- Measure the drive chain free play as shown. The drive chain free play is 20 mm to 30 mm.
- 1. If the drive chain free play is found to be incorrect adjust as follows:
- a. Loosen the axle nut of the rear wheel axle.
- b. Loosen the lock nut on the adjuster at both end of the swing arm.
- c. To reduce the free play, tighten the adjuster nut on the adjuster evenly.

- d. To increase the free play, loosen the adjuster nuts evenly and push the rear wheel forward.
- e. Check the chain for correct chain tension.
- f. Ensure that the index marks on the adjuster and swing arm are same on both left and right side of the swing arm.
- g. Hold spindle firmly to the left side and tighten rear hex nut to a torque of 70 Nm.
- h. Tighten the adjuster locknut using a 24mm spanner.

## **WARNING**

Chain slackness beyond 30mm will lead to chain slippage and may also cause increased wear rates to chain and sprockets.

Maintain drive chain slackness within the specified limits at every 1000 kms interval.

Please ensure the both wheels are aligned correctly, after adjusting the chain and before tightening the rear wheel spindle nut.