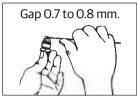

#### **CLEANING SPARK PLUG AND ADJUSTING GAP**

- Disconnect spark plug caps from the spark plugs.
- Locate spark plug spanner on the spark plug, loosen spark plug and remove it from cylinder head.
- Check spark plug for carbon deposits and centre electrodes for uneven wear.
- Clean spark plug by positioning it in a spark plug cleaning machine.
- Remove spark plug from the cleaning machine, check and set electrode gap between 0.7 to 0.8 mm.
- Position spark plug in the spark plug testing machine and check for proper functioning of the spark plug.
- Always replace spark plugs ONLY as per recommended specification.
- Apply a thin film of "anti seize" on the spark plug mounting and threads fix the spark plug by hand tightening.
- Tighten spark plug to torque 10 to 15 Nm by using a spark plug spanner.