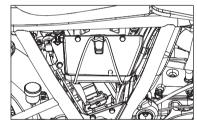

#### **FUSE AND FUSE CARRIER**

- The fuse carrier is located under the seat.
- Unlock side panel RH.
- Release seat lock by pulling knob and remove the seat.