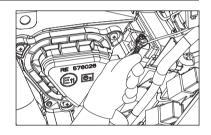

# MOTORCYCLE IDENTIFICATION NUMBERS

The VIN is a 17 digit number punched on the right side steering head tube in the form of label.

| Sample VIN :                                                                | ME3 | хх | XX | Х | Х | J | Х | X X X X X X |
|-----------------------------------------------------------------------------|-----|----|----|---|---|---|---|-------------|
| Manufacturer's code                                                         |     |    |    | 1 | I |   |   | 1           |
| Type of Frame<br>Type of Engine                                             |     |    |    |   |   |   |   |             |
| Commercial Name                                                             |     |    |    |   |   |   |   |             |
| Ignition System                                                             |     |    |    |   |   |   |   |             |
| Transmission Type                                                           |     |    |    |   |   |   |   |             |
| Production Year<br>(2017:H, 2018:J, 2019:K)                                 |     |    |    |   |   |   |   |             |
| Manufacturing Plant<br>(O-Thiruvottiyur, 1-Oragadam, 2-Vallam) <del>-</del> |     |    |    |   |   |   |   |             |
| Production Serial No.                                                       |     |    |    |   |   |   |   |             |

#### **CHASSIS NUMBER**

Punched on the steering head tube right side.