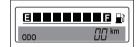

### **INSTRUMENT CLUSTER**

This instrument cluster consists of the following:

- 1. Speedometer
- 2. Odometer
- 3. Selection Button
- 4. Trip Meter 'A' and 'B'
- 5. Turn Signal Indicator
- 6. Hi beam Indicator
- 7. Engine Malfunction Indicator
- 8. Battery Low Voltage Indicator
- 9. Fuel Level Indicator
- 10. ABS Indicator

11. Neutral Indicator

Low Oil Pressure Indicator
 Tachometer

40

#### **1. SPEEDOMETER**

The Speedometer indicates the speed at which motorcycle is travelling and has both kms/ miles calibration.

#### 2. ODOMETER

The default display in the odometer is the total kms/miles, the motorcycle has covered

#### 9. FUEL LEVEL INDICATOR

The fuel level indicator indicates the level of fuel in the fuel tank.

The display bars of the fuel meter fades towards the empty (E) when the fuel level decreases from full tank level (F).

The last bar of the fuel level indication in the instrument cluster will blink continuously when the fuel is less than 3 litre (0.8 imperial gallon).

Please do not ride the motorcycle with the low fuel indication blinking continuously as it may not only result in the motorcycle running out of fuel, but will also cause serious damage to the fuel pump. Please refuel as soon as the low fuel indication starts blinking.