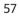

#### DRIVE CHAIN TENSION (Free Play 20-30 mm)

- Park motorcycle up right on a firm and flat surface.
- Ensure the motorcycle is in neutral position.
- Measure the drive chain free play as shown. The drive chain free play is 20 mm to 30 mm.
- 1. If the drive chain free play is found to be incorrect adjust as follows:
- a. Loosen the axle nut of the rear wheel axle.
- b. Loosen the lock nut on the adjuster at both end of the swing arm.
- c. To reduce the free play, tighten the adjuster nut on the adjuster evenly.

- d. To increase the free play, loosen the adjuster nuts evenly and push the rear wheel forward.
- e. Check the chain for correct chain tension.
- f. Ensure that the index marks on the adjuster and swing arm are same on both left and right side of the swing arm.
- g. Hold spindle firmly to the left side and tighten rear hex nut to a torque of 70 Nm.
- h. Tighten the adjuster locknut using a 24mm spanner.

## **WARNING**

Chain slackness beyond 30mm will lead to chain slippage and may also cause increased wear rates to chain and sprockets.

Maintain drive chain slackness within the specified limits at every 1000 kms interval.