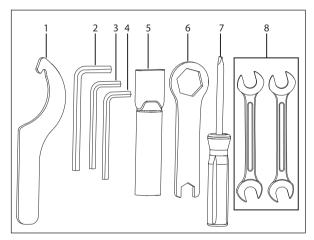

#### **ENGINE NUMBER - DETAILS**

The engine number is punched above the oil filter location. it is the means of identification of the engine serial number and its production details. It is illegal to tamper with the engine number as it is the only means of identifications of the engine.