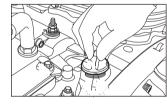

#### **OIL LEVEL INSPECTION**

- Ensure motorcycle is in upright position on a firm and flat surface on its centre stand.
- Start the engine and allow it to run in idling rpm for about 2 minute and switch off the ignition.
- ROYAL EXIFIED
- Wait for 2 minute for the oil to settle down and check oil level through the window on RH cover of the engine.
- The level is correct only if the oil is found between the "MIN" and "MAX" marks on the cover RH.
- If necessary top up ONLY with recommended engine oil till the level is between the "MIN" and "MAX" markings.

Remove the engine oil filler cap for adding the engine oil.

 Place a clean tray under the engine oil magnetic drain plug. Remove it along with the washer to drain oil completely from the engine.

#### ENGINE OIL FILLING

- Place a container under engine oil drain bolt.
- Gently apply thread sealant on drain plug thread.
- Insert the drain plug bolt along with new washer.
- Tighten the drain plug bolt to 35 Nm.
- Refill the engine oil recommended level.
- Close engine oil filler cap.
- Start and warm up engine for 2 to 3 minutes and then turn it off. Check oil level through oil level window.