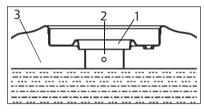

### FUEL FILLING LEVEL

- 1. Fuel filler collar
- 2. Anti splash plate
- 3. Maximum fuel level