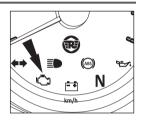

### HI BEAM / LOW BEAM SWITCH

When the headlamp is in ON condition "High / Low beam" will be selected by toggling the switch. High beam indicator lamp located in instrument cluster will glow when high beam is selected.

➡ High beam
■ Low beam

### DAY FLASH

Press the switch for Day flash.

## TURN SIGNAL SWITCH

- Left turn signal "ON"
- ➡ Right turn signal "ON"
- **1** "OFF" (Push to cancel)

Push the button from "OFF" position to either left or right before turning as needed and restore to "OFF" position to stop blinking.