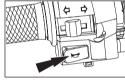

o not smoke while refueling or when fuel tank cap is open.



### FUEL FILLING LEVEL

- 1. Fuel filler collar
- 2. Anti splash plate
- 3. Maximum fuel level



### ENGINE KILL SWITCH

Engine "OFF" Congine "ON"



### CAUTION

Turn off ignition switch when engine is not running. Failure to do so will discharge the battery due to the headlamp being continuously "ON".

| 2 | C |
|---|---|
| 3 | о |
|   |   |

### **E-START SWITCH**

(1) Depress and hold untill engine starts for a maximum of 5 seconds.

### HORN

Press the horn button to sound horn.

### HI BEAM / LOW BEAM SWITCH

When the headlamp is in ON condition "High / Low beam" will be selected by toggling the switch. High beam indicator lamp located in instrument cluster will glow when high beam is selected.

➡ High beam
■ Low beam







### DAY FLASH

Press the switch for Day flash.

## TURN SIGNAL SWITCH

- Left turn signal "ON"
- ➡ Right turn signal "ON"
- **1** "OFF" (Push to cancel)

Push the button from "OFF" position to either left or right before turning as needed and restore to "OFF" position to stop blinking.



#### SIDE PANEL LEFT

■ To access the left side panel remove the seat and retaining screw, pull and disengage the side panel from locater and gently remove the side panel.

#### SIDE PANEL RIGHT

- Turn key clockwise to unlock the side panel.
- Pull the side panel along with key to gently remove the side panel.





### **INSTRUMENT CLUSTER**

This instrument cluster consists of the following:

- 1. Speedometer
- 2. Odometer
- 3. Selection Button
- 4. Trip Meter 'A' and 'B'
- 5. Turn Signal Indicator