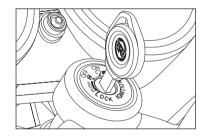

#### **STEERING LOCK**

- Turn the handle bar to extreme left or right position.
- Push the key inside at "OFF" position, press and further turn to anticlockwise direction to lock the steering and remove the key.
- To unlock, insert the key in steering at lock position, and turn clockwise direction.

#### FUEL TANK CAP

- Lift key flap on fuel tank cap and insert key.
- Turn key clockwise to open.
- Press cap to lock with key in position.
- Remove key from cap and close flap