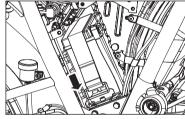

#### DISMANTLING

- Switch "OFF" the engine and remove ignition key from the key barrel.
- Disconnect battery negative (- ve) terminal bolt.

Remove 3 Nos. Hex head bolts from tool box to access the battery.

Disconnect battery positive (+ve) terminal from battery.

 Pull battery strap (belt) downwards and release strap lock from battery strap bracket.

• Loosen and remove hex flange head screw from battery strap bracket.

Remove battery strap bracket from battery tray.

Remove battery from tray.