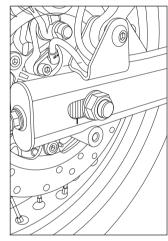

#### DRIVE CHAIN TENSION (Free Play 20-30 mm)

- Park motorcycle up right on a firm and flat surface.
- Ensure the motorcycle is in neutral position.
- Measure the drive chain free play as shown. The drive chain free play is 20 mm to 30 mm.
- 1. If the drive chain free play is found to be incorrect adjust as follows:
- a. Loosen the axle nut of the rear wheel axle.
- b. Loosen the lock nut on the adjuster at both end of the swing arm.
- c. To reduce the free play, tighten the adjuster nut on the adjuster evenly.

- d. To increase the free play, loosen the adjuster nuts evenly and push the rear wheel forward.
- e. Check the chain for correct chain tension.
- f. Ensure that the index marks on the adjuster and swing arm are same on both left and right side of the swing arm.
- g. Hold spindle firmly to the left side and tighten rear hex nut to a torque of 70 Nm.
- h. Tighten the adjuster locknut using a 24mm spanner.

## **WARNING**

Chain slackness beyond 30mm will lead to chain slippage and may also cause increased wear rates to chain and sprockets.

Maintain drive chain slackness within the specified limits at every 1000 kms interval.

Please ensure the both wheels are aligned correctly, after adjusting the chain and before tightening the rear wheel spindle nut.