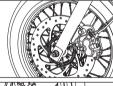

### **INSPECTION OF TYRES AND WHEELS**

■ Inspect the tyres periodically for tread wear, cracks and cuts.

| Minimum tread depth : |                  |  |
|-----------------------|------------------|--|
| Front tyre : 1 mm     | Rear tyre : 2 mm |  |

- Check and remove stone, splinters, nails or other particles embedded in the tyre treads.
- Periodically inspect wheels for spokes damage and wheel rim for wobbling or run out.
- Check uniform seating of the tyre beading on the rim whenever the tyre is reassembled.
- Use only recommended tyres and tubes, inflated to correct air pressure as given below.

|                      | Front                                                            | Rear                           |
|----------------------|------------------------------------------------------------------|--------------------------------|
| Solo<br>With Dillion | 32 psi/2.20 kg/cm <sup>2</sup><br>32 psi/2.20 kg/cm <sup>2</sup> | 36 psi/2.53 kg/cm <sup>2</sup> |
| WILLI FIIIIOIT       | 52 psi/2.20 kg/cm                                                | 59 psi/2.74 kg/cm              |