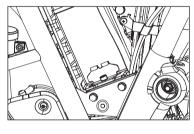

#### DRIVE CHAIN TENSION (Free Play 20-30 mm)

- Park motorcycle up right on a firm and flat surface.
- Ensure the motorcycle is in neutral position.
- Measure the drive chain free play as shown. The drive chain free play is 20 mm to 30 mm.
- 1. If the drive chain free play is found to be incorrect adjust as follows:
- a. Loosen the axle nut of the rear wheel axle.
- b. Loosen the lock nut on the adjuster at both end of the swing arm.
- c. To reduce the free play, tighten the adjuster nut on the adjuster evenly.

- d. To increase the free play, loosen the adjuster nuts evenly and push the rear wheel forward.
- e. Check the chain for correct chain tension.
- f. Ensure that the index marks on the adjuster and swing arm are same on both left and right side of the swing arm.
- g. Hold spindle firmly to the left side and tighten rear hex nut to a torque of 70 Nm.
- h. Tighten the adjuster locknut using a 24mm spanner.