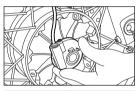

#### FRONT WHEEL REMOVAL

- Ensure motorcycle is upright on a firm and flat surface.
- Place a wooden block on the front end of engine to support the motorcycle and ensure front wheel is off the ground by minimum 2 inches.
- From wiring harness RH side disconnect the speedo drive coupler.
- Loosen the pinch bolt on the front fork bottom right side.
- Remove the axle nut along with washer, hold the wheel axle on the right side and loosen hex nut on the left completely.

72

Remove axle nut and washer from wheel axle.

■ Tap and remove the front wheel spindle, gently tap axle from left side while supporting wheel at the bottom then remove axle from the right side.

#### CAUTION

Take care to secure the wheel spacers and speed sensor while removing the axle from the forks.

■ Slide out the front wheel from the forks.