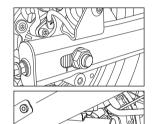

#### **ADJUSTMENTS - CLUTCH**

- Loosen the cable outer lock nut .
- Turn the nut clockwise to reduce the play or anticlockwise to increase the free play.
- Tighten lock nut after adjustment is done.
- Check free play 2 to 3 mm at clutch lever pivot on handle bar end, if desired free play is not achieved readjust.

#### DRIVE CHAIN TENSION (Free Play 20-30 mm)

- Park motorcycle up right on a firm and flat surface.
- Ensure the motorcycle is in neutral position.
- Measure the drive chain free play as shown. The drive chain free play is 20 mm to 30 mm.
- 1. If the drive chain free play is found to be incorrect adjust as follows:
- a. Loosen the axle nut of the rear wheel axle.
- b. Loosen the lock nut on the adjuster at both end of the swing arm.
- c. To reduce the free play, tighten the adjuster nut on the adjuster evenly.

- d. To increase the free play, loosen the adjuster nuts evenly and push the rear wheel forward.
- e. Check the chain for correct chain tension.
- f. Ensure that the index marks on the adjuster and swing arm are same on both left and right side of the swing arm.
- g. Hold spindle firmly to the left side and tighten rear hex nut to a torque of 70 Nm.
- h. Tighten the adjuster locknut using a 24mm spanner.