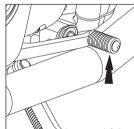

#### **ADJUSTMENTS - CLUTCH**

- Loosen the cable outer lock nut .
- Turn the nut clockwise to reduce the play or anticlockwise to increase the free play.
- Tighten lock nut after adjustment is done.
- Check free play 2 to 3 mm at clutch lever pivot on handle bar end, if desired free play is not achieved readjust.