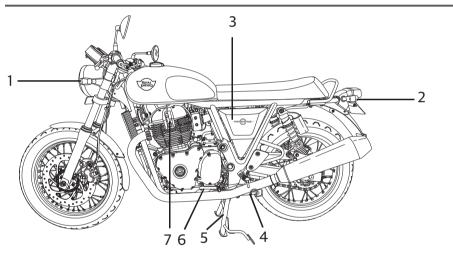

# **LOCATION OF KEY PARTS**

- 1. Right Trafficator Rear
- 2. Right Trafficator Front
- 3. Horn
- 4. Starter Motor
- 5. Brake Pedal
- 6. Brake Lever Rear
- 7. Right Side Panel
- 8. Brake Lever Front

# **LOCATION OF KEY PARTS**

- 1. Left Trafficator Front
- 2. Left Trafficator Rear
- 3. Left Side Panel
- 4. Side Stand
- 5. Centre stand
- 6. Gear Change Pedal
- 7. Spark plug