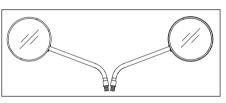

# MOTORCYCLE IDENTIFICATION NUMBERS

The VIN is a 17 digit number punched on the right side steering head tube in the form of label.

| Sample VIN :                                                                | ME3 | хх | XX | Х | Х | J | Х | X X X X X X |
|-----------------------------------------------------------------------------|-----|----|----|---|---|---|---|-------------|
| Manufacturer's code                                                         |     |    |    | 1 | I |   |   | 1           |
| Type of Frame<br>Type of Engine                                             |     |    |    |   |   |   |   |             |
| Commercial Name                                                             |     |    |    |   |   |   |   |             |
| Ignition System                                                             |     |    |    |   |   |   |   |             |
| Transmission Type                                                           |     |    |    |   |   |   |   |             |
| Production Year<br>(2017:H, 2018:J, 2019:K)                                 |     |    |    |   |   |   |   |             |
| Manufacturing Plant<br>(O-Thiruvottiyur, 1-Oragadam, 2-Vallam) <del>-</del> |     |    |    |   |   |   |   |             |
| Production Serial No.                                                       |     |    |    |   |   |   |   |             |

## **MOTORCYCLE IDENTIFICATION NUMBER**

#### **CHASSIS NUMBER**

Punched on the steering head tube right side.

#### CAUTION

It is illegal to tamper with the VIN information label as it is the only means of identifications of the motorcycle.