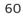

## PARKING

### PARKING MOTORCYCLE ON CENTRE STAND

- Select a firm, flat surface.
- Hold handle bar firmly in a straight position.
- Lower centre stand, such that, both the legs of the stand are resting on a firm ground.
- Apply pressure on the fulcrum lever on the centre stand and pull the motorcycle backward.
- Lock the steering and ensure the handle bar is locked firmly before removing the key from the ignition barrel.

### PARKING MOTORCYCLE ON SIDE STAND

- Select a firm, flat surface.
- Extend side stand. Tilt the motorcycle to the left side, till it is supported firmly on the ground.

# **WARNING**

Ensure both stands are fully retracted before riding the motorcycle.

Please exercise extreme care while parking and ensure it is parked on a firm and flat surface to avoid the motorcycle from falling over and causing injury to you or to others and damage to the motorcycle parts.