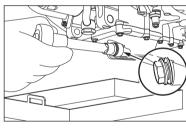

Remove the engine oil filler cap for adding the engine oil.

 Place a clean tray under the engine oil magnetic drain plug. Remove it along with the washer to drain oil completely from the engine.

# ! WARNING

DO NOT spill the engine oil. Store used oil in a separate container and dispose it. Avoid skin or body contact with the oil. Promptly wash the affected areas with soap and water till it is cleaned thoroughly.

#### NOTE

Ensure the engine oil is drained completely. Drain the oil completely and to avoid oil spilling.

#### ENGINE OIL FILLING

- Place a container under engine oil drain bolt.
- Gently apply thread sealant on drain plug thread.
- Insert the drain plug bolt along with new washer.
- Tighten the drain plug bolt to 35 Nm.
- Refill the engine oil recommended level.
- Close engine oil filler cap.
- Start and warm up engine for 2 to 3 minutes and then turn it off. Check oil level through oil level window.