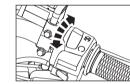

#### FUEL TANK CAP

- Lift key flap on fuel tank cap and insert key.
- Turn key clockwise to open.
- Press cap to lock with key in position.
- Remove key from cap and close flap