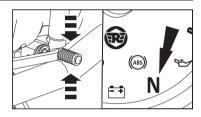

#### **ROLL OVER SENSOR**

In the event of motorcycle falling over on either of its sides with the engine running and the gear engaged the roll over sensor will disable both the ignition and fuel systems and switch "OFF" the engine. This is to prevent further damage to the motorcycle and the rider.

To reset the roll over sensor and reactivate the ignition and fuel systems.

- Ensure the motorcycle is parked upright on a firm surface.
- Ensure gear is in neutral position and the neutral lamp is glowing in the instrument cluster.
- Turn "OFF" ignition and switch "OFF" engine kill switch, wait for a few seconds and turn "ON" the Ignition and switch "ON" engine kill switch once again, to start the engine.