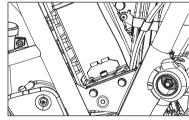

#### **OIL LEVEL INSPECTION**

- Ensure motorcycle is in upright position on a firm and flat surface on its centre stand.
- Start the engine and allow it to run in idling rpm for about 2 minute and switch off the ignition.
- ROYAL EXIFIED
- Wait for 2 minute for the oil to settle down and check oil level through the window on RH cover of the engine.
- The level is correct only if the oil is found between the "MIN" and "MAX" marks on the cover RH.
- If necessary top up ONLY with recommended engine oil till the level is between the "MIN" and "MAX" markings.

### CAUTION

Use of wrong grade or spurious oils can seriously affect motorcycle performance and damage to moving parts. DO NOT over fill beyond the "MAX" level or allow oil level to drop below the "MIN" level.