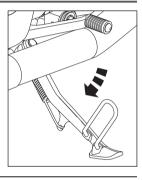

# **TOOLS KIT**

| S.No. | Description                      | Qty. |
|-------|----------------------------------|------|
| 1.    | C Spanner                        | 1    |
| 2.    | Allen Key 6mm                    | 1    |
| 3.    | Allen Key 5mm                    | 1    |
| 4.    | Allen Key 4mm                    | 1    |
| 5.    | Extension Tube                   | 1    |
| 6.    | Ring Spanner 24 x 14 Combination | 1    |
| 7.    | Screwdriver 06 x 160             | 1    |
| 8.    | Double End Spanner 10 x 12       | 2    |

The tool kit is located in the right side panel of the motorcycle.