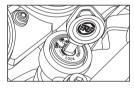

# **LOCATION OF KEY PARTS**

- 1. Horn Button
- 2. Turn Signal Switch
- 3. Clutch Lever
- 4. Day Flash Switch
- 5. High Beam / Low Beam Switch
- 6. Instrument Cluster
- 7. Ignition Switch
- 8. Malfunction Indicator Lamp
- 9. RPM (Tacho) Meter
- 10. Engine Kill switch
- 11. Electric Start Switch
- 12. Fuel Tank Cap

### **INSTRUMENT CLUSTER**

This instrument cluster consists of the following:

- 1. Speedometer
- 2. Odometer
- 3. Selection Button
- 4. Trip Meter 'A' and 'B'
- 5. Turn Signal Indicator
- 6. Hi beam Indicator
- 7. Engine Malfunction Indicator
- 8. Battery Low Voltage Indicator
- 9. Fuel Level Indicator
- 10. ABS Indicator