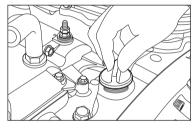

#### **OIL LEVEL INSPECTION**

- Ensure motorcycle is in upright position on a firm and flat surface on its centre stand.
- Start the engine and allow it to run in idling rpm for about 2 minute and switch off the ignition.
- ROYAL EXIFIED
- Wait for 2 minute for the oil to settle down and check oil level through the window on RH cover of the engine.
- The level is correct only if the oil is found between the "MIN" and "MAX" marks on the cover RH.
- If necessary top up ONLY with recommended engine oil till the level is between the "MIN" and "MAX" markings.

### CAUTION

Use of wrong grade or spurious oils can seriously affect motorcycle performance and damage to moving parts. DO NOT over fill beyond the "MAX" level or allow oil level to drop below the "MIN" level.