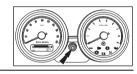

### **INSTRUMENT CLUSTER**

This instrument cluster consists of the following:

- 1. Speedometer
- 2. Odometer
- 3. Selection Button
- 4. Trip Meter 'A' and 'B'
- 5. Turn Signal Indicator
- 6. Hi beam Indicator
- 7. Engine Malfunction Indicator
- 8. Battery Low Voltage Indicator
- 9. Fuel Level Indicator
- 10. ABS Indicator

11. Neutral Indicator

Low Oil Pressure Indicator
 Tachometer

40

#### **1. SPEEDOMETER**

The Speedometer indicates the speed at which motorcycle is travelling and has both kms/ miles calibration.

#### 2. ODOMETER

The default display in the odometer is the total kms/miles, the motorcycle has covered

#### **3. SELECTOR BUTTON**

The selector knob will help to select between odometer, Trip 'A' or Trip 'B'.

#### 4. TRIP METER A AND B

A light push for less than one second on the select button switch will change the display from odometer Trip 'A'. Again another press on the select button switch will change the display from Trip 'A' to Trip 'B'.

#### **5. TURN SIGNAL INDICATOR**

Indicates that either the left or right indicators are "ON".

### 6. HI BEAM INDICATOR

Indicates that the high beam head lamp is "ON".

## 7. ENGINE MALFUNCTION INDICATOR LAMP

A Malfunctioning indicator lamp (MIL) is provided in the tachometer.

When both the ignition and engine kill switch is in "ON" position and after vehicle is started, the MIL will glow for few seconds and switch "OFF" this indicates that all the functions of Electronic

#### **11. NEUTRAL INDICATOR**

This indicator glows when the vehicle is in neutral position.

#### **12. LOW OIL PRESSURE INDICATOR**

This indicator glows whenever the oil pressure is too low. When the ignition switch is in "ON" position with the engine not running condition the indicator goes off when the engine oil pressure is high enough / normal condition.

#### **13. TACHOMETER**

This indicates the engine speed in RPM.