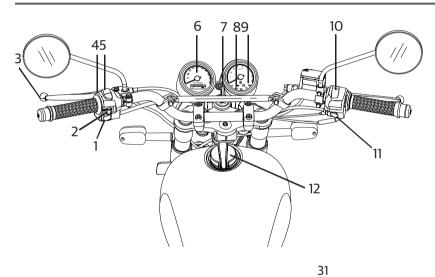

# **LOCATION OF KEY PARTS**

- 1. Horn Button
- 2. Turn Signal Switch
- 3. Clutch Lever
- 4. Day Flash Switch
- 5. High Beam / Low Beam Switch
- 6. Instrument Cluster
- 7. Ignition Switch
- 8. Malfunction Indicator Lamp
- 9. RPM (Tacho) Meter
- 10. Engine Kill switch
- 11. Electric Start Switch
- 12. Fuel Tank Cap