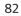

#### DRIVE CHAIN TENSION (Free Play 20-30 mm)

- Park motorcycle up right on a firm and flat surface.
- Ensure the motorcycle is in neutral position.
- Measure the drive chain free play as shown. The drive chain free play is 20 mm to 30 mm.
- 1. If the drive chain free play is found to be incorrect adjust as follows:
- a. Loosen the axle nut of the rear wheel axle.
- b. Loosen the lock nut on the adjuster at both end of the swing arm.
- c. To reduce the free play, tighten the adjuster nut on the adjuster evenly.

- d. To increase the free play, loosen the adjuster nuts evenly and push the rear wheel forward.
- e. Check the chain for correct chain tension.
- f. Ensure that the index marks on the adjuster and swing arm are same on both left and right side of the swing arm.
- g. Hold spindle firmly to the left side and tighten rear hex nut to a torque of 70 Nm.
- h. Tighten the adjuster locknut using a 24mm spanner.

## **WARNING**

Chain slackness beyond 30mm will lead to chain slippage and may also cause increased wear rates to chain and sprockets.

Maintain drive chain slackness within the specified limits at every 1000 kms interval.