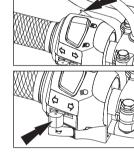

#### **STEERING LOCK**

- Turn the handle bar to extreme left or right position.
- Push the key inside at "OFF" position, press and further turn to anticlockwise direction to lock the steering and remove the key.
- To unlock, insert the key in steering at lock position, and turn clockwise direction.