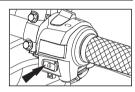

### **E-START SWITCH**

(1) Depress and hold untill engine starts for a maximum of 5 seconds.