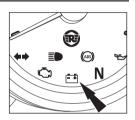

#### **11. NEUTRAL INDICATOR**

This indicator glows when the vehicle is in neutral position.

To shift into neutral, move the motorcycle back and forth gently, while simultaneously shifting the gear. Ensure gear is in neutral position and the neutral lamp is glowing in the instrument cluster.

Turn ignition key to "ON" position and engine kill switch on right hand side handle bar to "RUN" position.