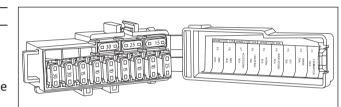

#### **FUSE AND FUSE CARRIER**

- The fuse carrier is located under the seat.
- Unlock side panel RH.
- Release seat lock by pulling knob and remove the seat.

#### MINI BLADE FUSE USAGE LIST

| Fuse ID<br>Number | Color | Rating | Remarks           |
|-------------------|-------|--------|-------------------|
| Number            |       |        |                   |
| 1                 | V     | 30 A   | Alternator        |
| 2                 | R-W   | 30 A   | Main Fuse         |
| 3                 | G-W   | 15 A   | Ignition Fuse-EFI |
| 4                 | R     | 10 A   | Signalling Fuse   |
| 5                 | BR    | 10 A   | Horn Fuse         |

| Fuse ID<br>Number | Color | Rating | Remarks                      |
|-------------------|-------|--------|------------------------------|
| 6                 | R     | 15 A   | Lighting Fuse<br>(Head Lamp) |
| 7                 | R-W   | 10 A   | Accessory Fuse               |
| 8                 | R     | 10 A   | ABS Fuse                     |
| 9                 | R-W   | 25 A   | ABS Fuse                     |