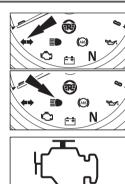

#### **10. ANTI-LOCK BRAKING SYSTEM (ABS)**

Anti-Lock Braking System (ABS) will help prevent the brakes from locking the wheels, during sudden application of the brakes at high speeds or at low friction surfaces. This will help the rider to have better traction and control over the motorcycle and prevent the motorcycle from skidding which can cause an accident.

In the event of a sudden and hard application of the brakes by the rider, the sensors in the braking system will signal the ABS modulator to momentarily and continously reduce the hydraulic pressure and thereby prevent the brakes from locking the wheels while reducing the speed of the vehicle. This will help the rider to control the motorcycle.

An ABS indicator lamp is provided in the cluster (as shown in the adjacent image) to warn the rider in the event of any malfunction of the ABS.

When the ignition and engine kill switch are switched in "ON" position the ABS sign will glow and remain "ON" till the motorcycle attains a speed of 5 kmph / 3 Mph and turns "OFF". This indicates the ABS is functioning properly. If the ABS indicator lamp does not switch "OFF" and remains continuously "ON" at higher speeds, it is recommended not to drive the ABS motorcycle. Get the brake system inspected and corrected through a nearest Authorised Royal Enfield Service Centre. Failure to do so can result in a serious injuries and loss of life.

#### **CAUTION (ABS)**

ABS is a safety feature to help prevent locking of wheels during panic application of brakes. It is by no means a substitute for good riding practices and anticipatory braking.

Please ride carefully and apply brakes cautiously, especially while cornering. ABS cannot estimate the "weight shifts" and momentum of the motorcycle while negotiating a corner and therefore prevent skidding due to loss of traction.