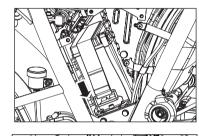

#### **OIL LEVEL INSPECTION**

- Ensure motorcycle is in upright position on a firm and flat surface on its centre stand.
- Start the engine and allow it to run in idling rpm for about 2 minute and switch off the ignition.
- ROYAL EXIFIED
- Wait for 2 minute for the oil to settle down and check oil level through the window on RH cover of the engine.
- The level is correct only if the oil is found between the "MIN" and "MAX" marks on the cover RH.
- If necessary top up ONLY with recommended engine oil till the level is between the "MIN" and "MAX" markings.

### CAUTION

Use of wrong grade or spurious oils can seriously affect motorcycle performance and damage to moving parts. DO NOT over fill beyond the "MAX" level or allow oil level to drop below the "MIN" level.