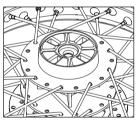

### **INSPECTION OF TYRES AND WHEELS**

■ Inspect the tyres periodically for tread wear, cracks and cuts.

| Minimum tread depth : |                  |  |
|-----------------------|------------------|--|
| Front tyre : 1 mm     | Rear tyre : 2 mm |  |

- Check and remove stone, splinters, nails or other particles embedded in the tyre treads.
- Periodically inspect wheels for spokes damage and wheel rim for wobbling or run out.
- Check uniform seating of the tyre beading on the rim whenever the tyre is reassembled.
- Use only recommended tyres and tubes, inflated to correct air pressure as given below.

|                      | Front                                                            | Rear                           |
|----------------------|------------------------------------------------------------------|--------------------------------|
| Solo<br>With Dillion | 32 psi/2.20 kg/cm <sup>2</sup><br>32 psi/2.20 kg/cm <sup>2</sup> | 36 psi/2.53 kg/cm <sup>2</sup> |
| WILLI FIIIIOIT       | 52 psi/2.20 kg/cm                                                | 59 psi/2.74 kg/cm              |