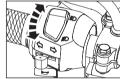

## TURN SIGNAL SWITCH

- Left turn signal "ON"
- ➡ Right turn signal "ON"
- **1** "OFF" (Push to cancel)

Push the button from "OFF" position to either left or right before turning as needed and restore to "OFF" position to stop blinking.