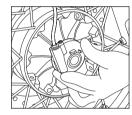

#### DRIVE CHAIN TENSION (Free Play 20-30 mm)

- Park motorcycle up right on a firm and flat surface.
- Ensure the motorcycle is in neutral position.
- Measure the drive chain free play as shown. The drive chain free play is 20 mm to 30 mm.
- 1. If the drive chain free play is found to be incorrect adjust as follows:
- a. Loosen the axle nut of the rear wheel axle.
- b. Loosen the lock nut on the adjuster at both end of the swing arm.
- c. To reduce the free play, tighten the adjuster nut on the adjuster evenly.