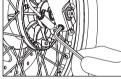

#### FRONT WHEEL REMOVAL

- Ensure motorcycle is upright on a firm and flat surface.
- Place a wooden block on the front end of engine to support the motorcycle and ensure front wheel is off the ground by minimum 2 inches.
- From wiring harness RH side disconnect the speedo drive coupler.
- Loosen the pinch bolt on the front fork bottom right side.
- Remove the axle nut along with washer, hold the wheel axle on the right side and loosen hex nut on the left completely.

72

Remove axle nut and washer from wheel axle.

■ Tap and remove the front wheel spindle, gently tap axle from left side while supporting wheel at the bottom then remove axle from the right side.