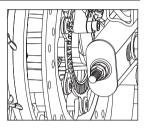

#### FRONT WHEEL REMOVAL

- Ensure motorcycle is upright on a firm and flat surface.
- Place a wooden block on the front end of engine to support the motorcycle and ensure front wheel is off the ground by minimum 2 inches.
- From wiring harness RH side disconnect the speedo drive coupler.
- Loosen the pinch bolt on the front fork bottom right side.
- Remove the axle nut along with washer, hold the wheel axle on the right side and loosen hex nut on the left completely.

72

Remove axle nut and washer from wheel axle.

■ Tap and remove the front wheel spindle, gently tap axle from left side while supporting wheel at the bottom then remove axle from the right side.

#### CAUTION

Take care to secure the wheel spacers and speed sensor while removing the axle from the forks.

■ Slide out the front wheel from the forks.

#### CAUTION

Do not press the brake lever when front wheel is removed as this will result in the brake pads coming too far out of the brake caliper.

- Place a 4 mm thick wooden piece or cardboard sheet between the brake pads to avoid pads activation in the event the front brake lever is accidently pressed.
- Take care not to damage the front brake disc or tonering as it will affect the braking system and ABS.

#### FRONT WHEEL REASSEMBLY

- Remove the wooden piece / cardboard sheet placed between the brake pads
- Locate speedo drive to its correct position on the right side.
- Locate stepped spacer to the wheel hub on left side.
- Insert the wheel along with speedo drive and spacer between the fork ends. Ensure the brake disc is located between the brake pads.
- Support front wheel at the bottom and ensure the mounting holes are aligned to insert the wheel axle along the right side fork end. Gently tap axle into wheel till the threaded portion of axle is fully visible on the left side fork end.
- Assemble washer and nut on axle.
- Hold the wheel axle firmly on right side and tighten axle nut firmly on right side to a torque of 70 Nm.
- Tighten pinch bolt completely on fork end to a torque of 25 Nm.