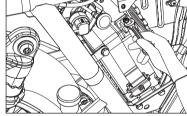

#### **OIL LEVEL INSPECTION**

- Ensure motorcycle is in upright position on a firm and flat surface on its centre stand.
- Start the engine and allow it to run in idling rpm for about 2 minute and switch off the ignition.
- ROYAL EXIFIED
- Wait for 2 minute for the oil to settle down and check oil level through the window on RH cover of the engine.
- The level is correct only if the oil is found between the "MIN" and "MAX" marks on the cover RH.
- If necessary top up ONLY with recommended engine oil till the level is between the "MIN" and "MAX" markings.

### CAUTION

Use of wrong grade or spurious oils can seriously affect motorcycle performance and damage to moving parts. DO NOT over fill beyond the "MAX" level or allow oil level to drop below the "MIN" level.