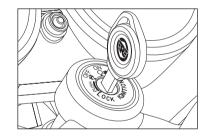

#### FUEL TANK CAP

- Lift key flap on fuel tank cap and insert key.
- Turn key clockwise to open.
- Press cap to lock with key in position.
- Remove key from cap and close flap

# **WARNING**

- DO NOT overfill the fuel tank.
- Fill fuel only till the bottom of anti splash plate.
- Over filling may result in gasoline entering the EVAP canister and may damage the Evaporative Emission System.

# FUEL FILLING LEVEL

- 1. Fuel filler collar
- 2. Anti splash plate
- 3. Maximum fuel level