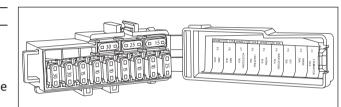

#### **FUSE AND FUSE CARRIER**

- The fuse carrier is located under the seat.
- Unlock side panel RH.
- Release seat lock by pulling knob and remove the seat.

#### MINI BLADE FUSE USAGE LIST

| Fuse ID<br>Number | Color | Rating | Remarks           |
|-------------------|-------|--------|-------------------|
| Number            |       |        |                   |
| 1                 | V     | 30 A   | Alternator        |
| 2                 | R-W   | 30 A   | Main Fuse         |
| 3                 | G-W   | 15 A   | Ignition Fuse-EFI |
| 4                 | R     | 10 A   | Signalling Fuse   |
| 5                 | BR    | 10 A   | Horn Fuse         |

| Fuse ID<br>Number | Color | Rating | Remarks                      |
|-------------------|-------|--------|------------------------------|
| 6                 | R     | 15 A   | Lighting Fuse<br>(Head Lamp) |
| 7                 | R-W   | 10 A   | Accessory Fuse               |
| 8                 | R     | 10 A   | ABS Fuse                     |
| 9                 | R-W   | 25 A   | ABS Fuse                     |

Usage of fuses other than specified rating will damage the complete electrical system.