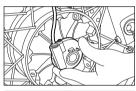

#### FRONT WHEEL REASSEMBLY

- Remove the wooden piece / cardboard sheet placed between the brake pads
- Locate speedo drive to its correct position on the right side.
- Locate stepped spacer to the wheel hub on left side.
- Insert the wheel along with speedo drive and spacer between the fork ends. Ensure the brake disc is located between the brake pads.
- Support front wheel at the bottom and ensure the mounting holes are aligned to insert the wheel axle along the right side fork end. Gently tap axle into wheel till the threaded portion of axle is fully visible on the left side fork end.
- Assemble washer and nut on axle.
- Hold the wheel axle firmly on right side and tighten axle nut firmly on right side to a torque of 70 Nm.
- Tighten pinch bolt completely on fork end to a torque of 25 Nm.

- Rotate wheel to check for smooth rotation.
- Connect the speedo wire coupler and check for proper working of speedometer.
- Press brake lever and check front brake efficiency.

#### CAUTION

Please exercise utmost caution while reassembling the front wheel on the motorcycle.

please ensure the wheel is fitted correctly before attempting to ride the motorcycle.

Failure to do so may result in the motrocycel not performing correctly, may lead to an accident causing injury to you / other road users and may lead to loss of life.