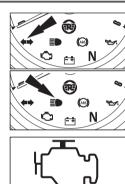

### 7. ENGINE MALFUNCTION INDICATOR LAMP

A Malfunctioning indicator lamp (MIL) is provided in the tachometer.

When both the ignition and engine kill switch is in "ON" position and after vehicle is started, the MIL will glow for few seconds and switch "OFF" this indicates that all the functions of Electronic

fuel injection (EFI) system is functioning normally. In the event of any malfunction in the EFI system MIL will glow continuously. It is recommended to take the motorcycle to a nearest Royal Enfield Authorised Service Centre for a detailed inspection and correction of EFI system.

#### **8. BATTERY LOW VOLTAGE INDICATOR**

When the ignition switch is turned in "ON" position, low voltage indicator symbol will glow. As soon as the engine is started the battery low voltage indicator turns "OFF" automatically.

In case the battery voltage is below 12 volt and the battery is not charging when the engine is started, the battery low voltage indicator will continue to glow in the instrument cluster.

#### 9. FUEL LEVEL INDICATOR

The fuel level indicator indicates the level of fuel in the fuel tank.

The display bars of the fuel meter fades towards the empty (E) when the fuel level decreases from full tank level (F).

The last bar of the fuel level indication in the instrument cluster will blink continuously when the fuel is less than 3 litre (0.8 imperial gallon).

Please do not ride the motorcycle with the low fuel indication blinking continuously as it may not only result in the motorcycle running out of fuel, but will also cause serious damage to the fuel pump. Please refuel as soon as the low fuel indication starts blinking.

#### **10. ANTI-LOCK BRAKING SYSTEM (ABS)**

Anti-Lock Braking System (ABS) will help prevent the brakes from locking the wheels, during sudden application of the brakes at high speeds or at low friction surfaces. This will help the rider to have better traction and control over the motorcycle and prevent the motorcycle from skidding which can cause an accident.

An ABS indicator lamp is provided in the cluster (as shown in the adjacent image) to warn the rider in the event of any malfunction of the ABS.

When the ignition and engine kill switch are switched in "ON" position the ABS sign will glow and remain "ON" till the motorcycle attains a speed of 5 kmph / 3 Mph and turns "OFF". This indicates the ABS is functioning properly. If the ABS indicator lamp does not switch "OFF" and remains continuously "ON" at higher speeds, it is recommended not to drive the ABS motorcycle. Get the brake system inspected and corrected through a nearest Authorised Royal Enfield Service Centre. Failure to do so can result in a serious injuries and loss of life.

#### **11. NEUTRAL INDICATOR**

This indicator glows when the vehicle is in neutral position.

#### **12. LOW OIL PRESSURE INDICATOR**

This indicator glows whenever the oil pressure is too low. When the ignition switch is in "ON" position with the engine not running condition the indicator goes off when the engine oil pressure is high enough / normal condition.

#### **13. TACHOMETER**

This indicates the engine speed in RPM.