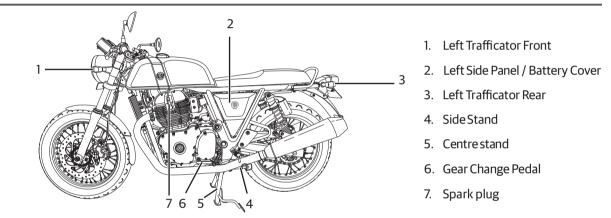

ne number is punched above the oil filter location. it is the means of identification of the engine serial number and its production details. It is illegal to tamper with the engine number as it is the only means of identifications of the engine.



# **LOCATION OF KEY PARTS**



- 1. Horn Button
- 2. Turn Signal Switch
- 3. Clutch Lever
- 4. Day Flash Switch
- 5. High Beam / Low Beam Switch
- 6. Instrument Cluster
- 7. Ignition Switch
- 8. Malfunction Indicator Lamp
- 9. RPM (Tacho) Meter
- 10. Engine Kill switch
- 11. Electric Start Switch
- 12. Fuel Tank Cap

# **LOCATION OF KEY PARTS**



- 1. Right Trafficator Rear
- 2. Right Trafficator Front
- 3. Horn
- 4. Starter Motor
- 5. Brake Pedal
- 6. Brake Lever Rear
- 7. Right Side Panel
- 8. Brake Lever Front

# **LOCATION OF KEY PARTS**



#### NOTE

The centre stand is not OE fitment in Continental GT 650 model.

#### **OPERATION OF CONTROLS**

#### **IGNITION SWITCH**

- ØFF: Steering unlock, ignition "OFF"
- ON: Steering unlock, ignition "ON"

#### NOTE

- Key is common for ignition, petrol tank lock, steering lock and side panels.
- Key can be removed from fuel tank, side panel only in locked position from the key slots.

#### **STEERING LOCK**

- Turn the handle bar to extreme left or right position.
- Push the key inside at "OFF" position, press and further turn to anticlockwise direction to lock the steering and remove the key.
- To unlock, insert the key in steering at lock position, and turn clockwise direction.





#### **OPERATION OF CONTROLS**

#### FUEL TANK CAP

- Lift key flap on fuel tank cap and insert ke