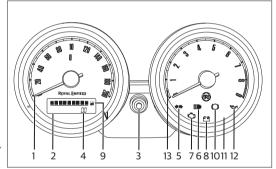

### **INSTRUMENT CLUSTER**

This instrument cluster consists of the following:

- 1. Speedometer
- 2. Odometer
- 3. Selection Button
- 4. Trip Meter 'A' and 'B'
- 5. Turn Signal Indicator
- 6. Hi beam Indicator
- 7. Engine Malfunction Indicator
- 8. Battery Low Voltage Indicator
- 9. Fuel Level Indicator
- 10. ABS Indicator

11. Neutral Indicator

Low Oil Pressure Indicator
 Tachometer

40

#### **1. SPEEDOMETER**

The Speedometer indicates the speed at which motorcycle is travelling and has both kms/ miles calibration.

#### 2. ODOMETER

The default display in the odometer is the total kms/miles, the motorcycle has covered

#### **3. SELECTOR BUTTON**

The selector knob will help to select between odometer, Trip 'A' or Trip 'B'.

#### 4. TRIP METER A AND B

A light push for less than one second on the select button switch will change the display from odometer Trip 'A'. Again another press on the select button switch will change the display from Trip 'A' to Trip 'B'.

#### **5. TURN SIGNAL INDICATOR**

Indicates that either the left or right indicators are "ON".

### 6. HI BEAM INDICATOR

Indicates that the high beam head lamp is "ON".

### 7. ENGINE MALFUNCTION INDICATOR LAMP

A Malfunctioning indicator lamp (MIL) is provided in the tachometer.

When both the ignition and engine kill switch is in "ON" position and after vehicle is started, the MIL will glow for few seconds and switch "OFF" this indicates that all the functions of Electronic

#### **8. BATTERY LOW VOLTAGE INDICATOR**

When the ignition switch is turned in "ON" position, low voltage indicator symbol will glow. As soon as the engine is started the battery low voltage indicator turns "OFF" automatically.

#### 9. FUEL LEVEL INDICATOR

The fuel level indicator indicates the level of fuel in the fuel tank.

The display bars of the fuel meter fades towards the empty (E) when the fuel level decreases from full tank level (F).

#### **10. ANTI-LOCK BRAKING SYSTEM (ABS)**

Anti-Lock Braking System (ABS) will help prevent the brakes from locking the wheels, during sudden application of the brakes at high speeds or at low friction surfaces. This will help the rider to have better traction and control over the motorcycle and prevent the motorcycle from skidding which can cause an accident.

#### **11. NEUTRAL INDICATOR**

This indicator glows when the vehicle is in neutral position.

#### **12. LOW OIL PRESSURE INDICATOR**

This indicator glows whenever the oil pressure is too low. When the ignition switch is in "ON" position with the engine not running condition the indicator goes off when the engine oil pressure is high enough / normal condition.

#### **13. TACHOMETER**

This indicates the engine speed in RPM.