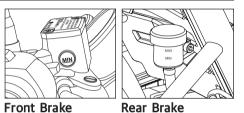

#### BRAKE FLUID FRONT AND REAR

- Ensure motorcycle is upright on a firm flat surface on its centre stand.
- Check brake fluid level in the window on front and rear reservoirs.
- The level is correct if the oil level is between the "MIN" and "MAX" marks.
- Open the reservoir cover and remove diaphragm carefully to top up the brake fluid.

- Top up only with DOT 4 brake fluid untill level is between "MIN" and "MAX" marks in the reservoir.
- Replace diaphragm correctly and close cover firmly.
- Wipe off any excess / spilled brake fluid immediately with a clean cloth.