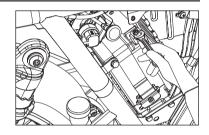

#### DISMANTLING

- Switch "OFF" the engine and remove ignition key from the key barrel.
- Disconnect battery negative (- ve) terminal bolt.

Remove 3 Nos. Hex head bolts from tool box to access the battery.

Disconnect battery positive (+ve) terminal from battery.

 Pull battery strap (belt) downwards and release strap lock from battery strap bracket.

• Loosen and remove hex flange head screw from battery strap bracket.

Remove battery strap bracket from battery tray.

Remove battery from tray.