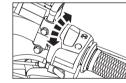

# **LOCATION OF KEY PARTS**

- 1. Horn Button
- 2. Turn Signal Switch
- 3. Clutch Lever
- 4. Day Flash Switch
- 5. High Beam / Low Beam Switch
- 6. Instrument Cluster
- 7. Ignition Switch
- 8. Malfunction Indicator Lamp
- 9. RPM (Tacho) Meter
- 10. Engine Kill switch
- 11. Electric Start Switch
- 12. Fuel Tank Cap

#### **IGNITION SWITCH**

- ØFF: Steering unlock, ignition "OFF"
- ON: Steering unlock, ignition "ON"

### ENGINE KILL SWITCH

Engine "OFF" O Engine "ON"

### **E-START SWITCH**

(1) Depress and hold untill engine starts for a maximum of 5 seconds.

#### HORN

Press the horn button to sound horn.

#### HI BEAM / LOW BEAM SWITCH

When the headlamp is in ON condition "High / Low beam" will be selected by toggling the switch. High beam indicator lamp located in instrument cluster will glow when high beam is selected.

## TURN SIGNAL SWITCH

- Left turn signal "ON"
- ➡ Right turn signal "ON"
- **1** "OFF" (Push to cancel)

Push the button from "OFF" position to either left or right before turning as needed and restore to "OFF" position to stop blinking.