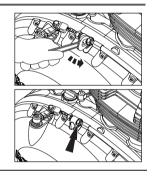

#### **REAR WHEEL REMOVAL**

- Ensure motorcycle is upright on a firm and flat surface with the rear wheel atleast 6 inches raised above from the surface.
- Observe and mark the alignment indexes on both chain adjuster on left and right side swing arm.
- Loosen the lock nuts and adjuster nuts fully on the left and right side chain adjuster.

- Hold wheel spindle on left side firmly and loosen hex nut on right side.
- Remove the nut and washer from the wheel spindle.
- Push rear wheel fully into the swing arm.
- Support rear wheel from bottom and pull out wheel spindle from the left side swing arm from the clips on swing arm.
- Release the brake hose gently and remove caliper assembly from swing arm on right side.

#### CAUTION

- Ensure brake hose does not get damaged or kinked while removing.
- Support caliper assembly suitably and away from swing arm.
- Release the chain from the sprocket and ensure it does not get jammed or damaged when removing rear wheel.
- Remove support from wheel bottom and gently slide out rear wheel from the swing arm with rear sprocket, brake disc and spacers.