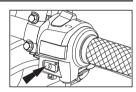

#### FUEL TANK CAP

- Lift key flap on fuel tank cap and insert key.
- Turn key clockwise to open.
- Press cap to lock with key in position.
- Remove key from cap and close flap