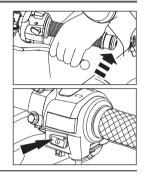

### **E-START SWITCH**

(1) Depress and hold untill engine starts for a maximum of 5 seconds.

#### HORN

Press the horn button to sound horn.