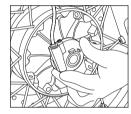

#### FRONT WHEEL REMOVAL

- Ensure motorcycle is upright on a firm and flat surface.
- Place a wooden block on the front end of engine to support the motorcycle and ensure front wheel is off the ground by minimum 2 inches.
- From wiring harness RH side disconnect the speedo drive coupler.
- Loosen the pinch bolt on the front fork bottom right side.
- Remove the axle nut along with washer, hold the wheel axle on the right side and loosen hex nut on the left completely.
- Remove axle nut and washer from wheel axle.

■ Tap and remove the front wheel spindle, gently tap axle from left side while supporting wheel at the bottom then remove axle from the right side.

#### CAUTION

Take care to secure the wheel spacers and speed sensor while removing the axle from the forks.

■ Slide out the front wheel from the forks.

#### CAUTION

Do not press the brake lever when front wheel is removed as this will result in the brake pads coming too far out of the brake caliper.

- Place a 4 mm thick wooden piece or cardboard sheet between the brake pads to avoid pads activation in the event the front brake lever is accidently pressed.
- Take care not to damage the front brake disc or tonering as it will affect the braking system and ABS.