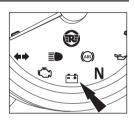

# **LOCATION OF KEY PARTS**

- 1. Horn Button
- 2. Turn Signal Switch
- 3. Clutch Lever
- 4. Day Flash Switch
- 5. High Beam / Low Beam Switch
- 6. Instrument Cluster
- 7. Ignition Switch
- 8. Malfunction Indicator Lamp
- 9. RPM (Tacho) Meter
- 10. Engine Kill switch
- 11. Electric Start Switch
- 12. Fuel Tank Cap

### **INSTRUMENT CLUSTER**

This instrument cluster consists of the following:

- 1. Speedometer
- 2. Odometer
- 3. Selection Button
- 4. Trip Meter 'A' and 'B'
- 5. Turn Signal Indicator
- 6. Hi beam Indicator
- 7. Engine Malfunction Indicator
- 8. Battery Low Voltage Indicator
- 9. Fuel Level Indicator
- 10. ABS Indicator

#### **11. NEUTRAL INDICATOR**

This indicator glows when the vehicle is in neutral position.