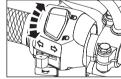

# **LOCATION OF KEY PARTS**

- 1. Horn Button
- 2. Turn Signal Switch
- 3. Clutch Lever
- 4. Day Flash Switch
- 5. High Beam / Low Beam Switch
- 6. Instrument Cluster
- 7. Ignition Switch
- 8. Malfunction Indicator Lamp
- 9. RPM (Tacho) Meter
- 10. Engine Kill switch
- 11. Electric Start Switch
- 12. Fuel Tank Cap

## TURN SIGNAL SWITCH

- Left turn signal "ON"
- ➡ Right turn signal "ON"
- **1** "OFF" (Push to cancel)

Push the button from "OFF" position to either left or right before turning as needed and restore to "OFF" position to stop blinking.

#### DAY FLASH

Press the switch for Day flash.