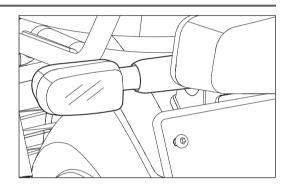

#### **SIDE VIEW MIRRORS**

Your motorcycle is equipped with convex mirrors and have a curved surface. This type of mirror is designed to give a much wider view of the rear than a normal flat mirror. However, vehicles and other objects seen in this type of mirror will look smaller and farther away than when seen in a flat mirror.

Use care when judging the size or distance of vehicles / objects seen in these mirrors.

#### NOTE

To establish the relative distance of vehicles / objects behind your motorcycle through the mirrors, adjust each mirror in such a way, that a small portion of your shoulder is visible and a large portion behind your motorcycle is seen clearly with reference to your riding posture.