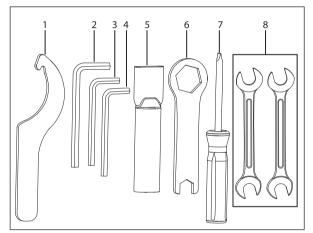

# **TOOLS KIT**

The tool kit is located in the right side panel of the motorcycle.

| S.No. | Description                      | Qty. |
|-------|----------------------------------|------|
| 1.    | C Spanner                        | 1    |
| 2.    | Allen Key 6mm                    | 1    |
| 3.    | Allen Key 5mm                    | 1    |
| 4.    | Allen Key 4mm                    | 1    |
| 5.    | Extension Tube                   | 1    |
| 6.    | Ring Spanner 24 x 14 Combination | 1    |
| 7.    | Screwdriver 06 x 160             | 1    |
| 8.    | Double End Spanner 10 x 12       | 2    |