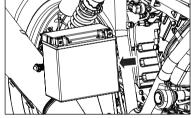

#### BATTERY AND MAINTENANCE

- The Motorcycle is provided with 12V 12 Ah battery.
- The battery must be periodically checked for cleanliness and corrosion free terminals.

#### DISMANTLING

- Switch "OFF" the engine and remove ignition key from the key barrel.
- Disconnect battery negative (- ve) terminal bolt.

Remove 3 Nos. Hex head bolts from tool box to access the battery.

Disconnect battery positive (+ve) terminal from battery.

 Pull battery strap (belt) downwards and release strap lock from battery strap bracket.

• Loosen and remove hex flange head screw from battery strap bracket.

Remove battery strap bracket from battery tray.

Remove battery from tray.