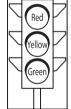

### **INSTRUMENT CLUSTER**

This instrument cluster consists of the following:

- 1. Speedometer
- 2. Odometer
- 3. Selection Button
- 4. Trip Meter 'A' and 'B'
- 5. Turn Signal Indicator
- 6. Hi beam Indicator
- 7. Engine Malfunction Indicator
- 8. Battery Low Voltage Indicator
- 9. Fuel Level Indicator
- 10. ABS Indicator

#### **5. TURN SIGNAL INDICATOR**

Indicates that either the left or right indicators are "ON".

### 6. HI BEAM INDICATOR

Indicates that the high beam head lamp is "ON".