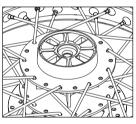

#### **INSPECTION OF TYRES AND WHEELS**

■ Inspect the tyres periodically for tread wear, cracks and cuts.

Minimum tread depth : Front tyre : 1 mm Rear tyre : 2 mm

- Check and remove stone, splinters, nails or other particles embedded in the tyre treads.
- 0 坌
- Periodically inspect wheels for spokes damage and wheel rim for wobbling or run out.
- Check uniform seating of the tyre beading on the rim whenever the tyre is reassembled.
- Use only recommended tyres and tubes, inflated to correct air pressure as given below.

|              | Front                          | Rear                           |
|--------------|--------------------------------|--------------------------------|
| Solo         |                                | 36 psi/2.53 kg/cm <sup>2</sup> |
| With Pillion | 32 psi/2.20 kg/cm <sup>2</sup> | 39 psi/2.74 kg/cm <sup>2</sup> |