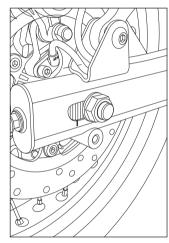

#### FRONT WHEEL REMOVAL

- Ensure motorcycle is upright on a firm and flat surface.
- Place a wooden block on the front end of engine to support the motorcycle and ensure front wheel is off the ground by minimum 2 inches.
- From wiring harness RH side disconnect the speedo drive coupler.
- Loosen the pinch bolt on the front fork bottom right side.
- Remove the axle nut along with washer, hold the wheel axle on the right side and loosen hex nut on the left completely.
- Remove axle nut and washer from wheel axle.

■ Tap and remove the front wheel spindle, gently tap axle from left side while supporting wheel at the bottom then remove axle from the right side.

#### CAUTION

Take care to secure the wheel spacers and speed sensor while removing the axle from the forks.

■ Slide out the front wheel from the forks.

#### CAUTION

Do not press the brake lever when front wheel is removed as this will result in the brake pads coming too far out of the brake caliper.

- Place a 4 mm thick wooden piece or cardboard sheet between the brake pads to avoid pads activation in the event the front brake lever is accidently pressed.
- Take care not to damage the front brake disc or tonering as it will affect the braking system and ABS.

#### FRONT WHEEL REASSEMBLY

- Remove the wooden piece / cardboard sheet placed between the brake pads
- Locate speedo drive to its correct position on the right side.
- Locate stepped spacer to the wheel hub on left side.
- Insert the wheel along with speedo drive and spacer between the fork ends. Ensure the brake disc is located between the brake pads.
- Support front wheel at the bottom and ensure the mounting holes are aligned to insert the wheel axle along the right side fork end. Gently tap axle into wheel till the threaded portion of axle is fully visible on the left side fork end.
- Assemble washer and nut on axle.
- Hold the wheel axle firmly on right side and tighten axle nut firmly on right side to a torque of 70 Nm.
- Tighten pinch bolt completely on fork end to a torque of 25 Nm.