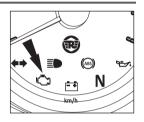

#### HI BEAM / LOW BEAM SWITCH

When the headlamp is in ON condition "High / Low beam" will be selected by toggling the switch. High beam indicator lamp located in instrument cluster will glow when high beam is selected.

D High beam D Low beam

#### DAY FLASH

Press the switch for Day flash.

## TURN SIGNAL SWITCH

- Left turn signal "ON"
- ➡ Right turn signal "ON"
- **1** "OFF" (Push to cancel)

Push the button from "OFF" position to either left or right before turning as needed and restore to "OFF" position to stop blinking.