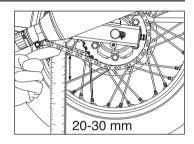

#### DRIVE CHAIN TENSION (Free Play 20-30 mm)

- Park motorcycle up right on a firm and flat surface.
- Ensure the motorcycle is in neutral position.
- Measure the drive chain free play as shown. The drive chain free play is 20 mm to 30 mm.
- 1. If the drive chain free play is found to be incorrect adjust as follows:
- a. Loosen the axle nut of the rear wheel axle.
- b. Loosen the lock nut on the adjuster at both end of the swing arm.
- c. To reduce the free play, tighten the adjuster nut on the adjuster evenly.

- d. To increase the free play, loosen the adjuster nuts evenly and push the rear wheel forward.
- e. Check the chain for correct chain tension.
- f. Ensure that the index marks on the adjuster and swing arm are same on both left and right side of the swing arm.
- g. Hold spindle firmly to the left side and tighten rear hex nut to a torque of 70 Nm.
- h. Tighten the adjuster locknut using a 24mm spanner.

## **WARNING**

Chain slackness beyond 30mm will lead to chain slippage and may also cause increased wear rates to chain and sprockets.

Maintain drive chain slackness within the specified limits at every 1000 kms interval.