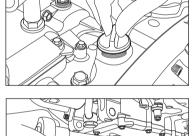

#### **OIL LEVEL INSPECTION**

- Ensure motorcycle is in upright position on a firm and flat surface on its centre stand.
- Start the engine and allow it to run in idling rpm for about 2 minute and switch off the ignition.

- Wait for 2 minute for the oil to settle down and check oil level through the window on RH cover of the engine.
- The level is correct only if the oil is found between the "MIN" and "MAX" marks on the cover RH.
- If necessary top up ONLY with recommended engine oil till the level is between the "MIN" and "MAX" markings.

#### CAUTION

Use of wrong grade or spurious oils can seriously affect motorcycle performance and damage to moving parts. DO NOT over fill beyond the "MAX" level or allow oil level to drop below the "MIN" level.

Remove the engine oil filler cap for adding the engine oil.

Place a clean tray under the engine oil magnetic drain plug. Remove it along with the washer to drain oil completely from the engine.