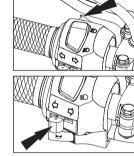

# **TOOLS KIT**

The tool kit is located in the right side panel of the motorcycle.

| S.No. | Description                      | Qty. |
|-------|----------------------------------|------|
| 1.    | C Spanner                        | 1    |
| 2.    | Allen Key 6mm                    | 1    |
| 3.    | Allen Key 5mm                    | 1    |
| 4.    | Allen Key 4mm                    | 1    |
| 5.    | Extension Tube                   | 1    |
| 6.    | Ring Spanner 24 x 14 Combination | 1    |
| 7.    | Screwdriver 06 x 160             | 1    |
| 8.    | Double End Spanner 10 x 12       | 2    |

# **FIRST AID KIT**

| S.No. | Description                            | Qty. | 4 5                                    |
|-------|----------------------------------------|------|----------------------------------------|
| 1.    | Antiseptic cream 5 gms                 | 1    |                                        |
| 2.    | Wash proof plaster 1.9 cm x 7.2 cm     | 2    | STERILIZED - STERILIZED - STERILIZED - |
| 3.    | Gauze bandage 5 cm x 2 cm              | 1    | GAUZE SWAB GAUZE SWAB PLASTERA         |
| 4.    | Sterilized Gauze Swab 5 cm x 5 cm      | 2    |                                        |
| 5.    | Sterilized elastic plaster 7 cm x 6 cm | 1    |                                        |
| 6.    | Elastic Gauze bandage 8 cm x 1 mtr.    | 1    | PLASTER BANDAGE BANDAGE                |
| 7.    | First aid kit pouch                    | 1    | 6 3 7                                  |