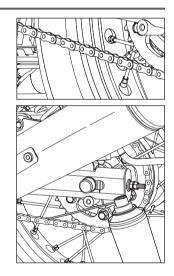

#### DRIVE CHAIN TENSION (Free Play 20-30 mm)

- Park motorcycle up right on a firm and flat surface.
- Ensure the motorcycle is in neutral position.
- Measure the drive chain free play as shown. The drive chain free play is 20 mm to 30 mm.
- 1. If the drive chain free play is found to be incorrect adjust as follows:
- a. Loosen the axle nut of the rear wheel axle.
- b. Loosen the lock nut on the adjuster at both end of the swing arm.
- c. To reduce the free play, tighten the adjuster nut on the adjuster evenly.

- d. To increase the free play, loosen the adjuster nuts evenly and push the rear wheel forward.
- e. Check the chain for correct chain tension.
- f. Ensure that the index marks on the adjuster and swing arm are same on both left and right side of the swing arm.
- g. Hold spindle firmly to the left side and tighten rear hex nut to a torque of 70 Nm.
- h. Tighten the adjuster locknut using a 24mm spanner.