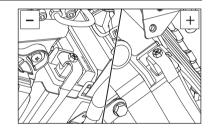

#### **REAR WHEEL REASSEMBLY**

- Ensure that the long stepped spacer is located on the brake disc side and the short spacer is located on the sprocket side of the wheel hub firmly.
- Ensure that the chain adjuster are located properly inside the swing arm left and right sides.
- Locate caliper assembly on the tab along the swing arm right side.
- Locate rear wheel with the sprocket to the left side ensuring the brake disc in-between the brake pads on right side.
- Lift up the rear wheel and ensure that the slots in the swing arm brake caliper bracket holes in chain adjusters and the centre hole in the hub are aligned.
- Support rear wheel suitably and insert rear wheel spindle along the left side swing arm into the wheel hub.
- Ensure that the long stepped spacer is located along the brake side and the short spacer is located along the sprocket side on the wheel hub.

- Tap spindle gently into wheel hub slot till the threads are completely visible on the right side.
- Assemble the drive chain on the sprocket and ensure it is seated correctly.
- Check for free and smooth rotation of the rear wheel.
- Assemble washer and hex nut on wheel spindle on right side.

#### **DO NOT TIGHTEN HEX NUT FULLY**

- Tighten chain adjuster nuts on left and right adjuster such that the index marks are aligned correctly on both sides of the swing arm.
- Check and ensure correct chain tension and wheel alignment.
- Hold spindle firmly on left side and tighten hex nut on right side set torque to 70 Nm.
- Locate the brake hose in the clips along the swing arm right side.
- Check rear brake for proper operating efficiency.