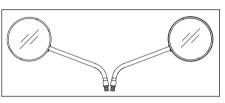

#### **SIDE VIEW MIRRORS**

Your motorcycle is equipped with convex mirrors and have a curved surface. This type of mirror is designed to give a much wider view of the rear than a normal flat mirror. However, vehicles and other objects seen in this type of mirror will look smaller and farther away than when seen in a flat mirror.

Use care when judging the size or distance of vehicles / objects seen in these mirrors.

#### NOTE

To establish the relative distance of vehicles / objects behind your motorcycle through the mirrors, adjust each mirror in such a way, that a small portion of your shoulder is visible and a large portion behind your motorcycle is seen clearly with reference to your riding posture.