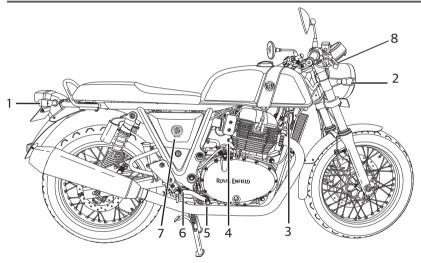

# **LOCATION OF KEY PARTS**

- 1. Right Trafficator Rear
- 2. Right Trafficator Front
- 3. Horn
- 4. Starter Motor
- 5. Brake Pedal
- 6. Brake Lever Rear
- 7. Right Side Panel
- 8. Brake Lever Front

# **LOCATION OF KEY PARTS**