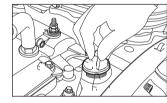

#### **OIL LEVEL INSPECTION**

- Ensure motorcycle is in upright position on a firm and flat surface on its centre stand.
- Start the engine and allow it to run in idling rpm for about 2 minute and switch off the ignition.

- Wait for 2 minute for the oil to settle down and check oil level through the window on RH cover of the engine.
- The level is correct only if the oil is found between the "MIN" and "MAX" marks on the cover RH.
- If necessary top up ONLY with recommended engine oil till the level is between the "MIN" and "MAX" markings.

Remove the engine oil filler cap for adding the engine oil.

Place a clean tray under the engine oil magnetic drain plug. Remove it along with the washer to drain oil completely from the engine.