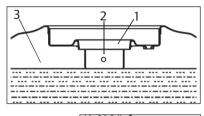

# FUEL FILLING LEVEL

- 1. Fuel filler collar
- 2. Anti splash plate
- 3. Maximum fuel level