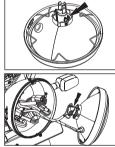

#### FRONT WHEEL REMOVAL

- Ensure motorcycle is upright on a firm and flat surface.
- Place a wooden block on the front end of engine to support the motorcycle and ensure front wheel is off the ground by minimum 2 inches.
- From wiring harness RH side disconnect the speedo drive coupler.
- Loosen the pinch bolt on the front fork bottom right side.
- Remove the axle nut along with washer, hold the wheel axle on the right side and loosen hex nut on the left completely.
- Remove axle nut and washer from wheel axle.

■ Tap and remove the front wheel spindle, gently tap axle from left side while supporting wheel at the bottom then remove axle from the right side.

#### CAUTION

Take care to secure the wheel spacers and speed sensor while removing the axle from the forks.

■ Slide out the front wheel from the forks.

#### CAUTION

Do not press the brake lever when front wheel is removed as this will result in the brake pads coming too far out of the brake caliper.

- Place a 4 mm thick wooden piece or cardboard sheet between the brake pads to avoid pads activation in the event the front brake lever is accidently pressed.
- Take care not to damage the front brake disc or tonering as it will affect the braking system and ABS.