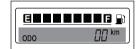

### **INSTRUMENT CLUSTER**

This instrument cluster consists of the following:

- 1. Speedometer
- 2. Odometer
- 3. Selection Button
- 4. Trip Meter 'A' and 'B'
- 5. Turn Signal Indicator
- 6. Hi beam Indicator
- 7. Engine Malfunction Indicator
- 8. Battery Low Voltage Indicator
- 9. Fuel Level Indicator
- 10. ABS Indicator

#### **1. SPEEDOMETER**

The Speedometer indicates the speed at which motorcycle is travelling and has both kms/ miles calibration.

#### 2. ODOMETER

The default display in the odometer is the total kms/miles, the motorcycle has covered

#### 9. FUEL LEVEL INDICATOR

The fuel level indicator indicates the level of fuel in the fuel tank.

The display bars of the fuel meter fades towards the empty (E) when the fuel level decreases from full tank level (F).

The last bar of the fuel level indication in the instrument cluster will blink continuously when the fuel is less than 3 litre (0.8 imperial gallon).

Please do not ride the motorcycle with the low fuel indication blinking continuously as it may not only result in the motorcycle running out of fuel, but will also cause serious damage to the fuel pump. Please refuel as soon as the low fuel indication starts blinking.