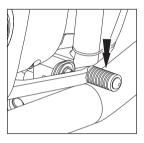

#### DRIVE CHAIN TENSION (Free Play 20-30 mm)

- Park motorcycle up right on a firm and flat surface.
- Ensure the motorcycle is in neutral position.
- Measure the drive chain free play as shown. The drive chain free play is 20 mm to 30 mm.
- 1. If the drive chain free play is found to be incorrect adjust as follows:
- a. Loosen the axle nut of the rear wheel axle.
- b. Loosen the lock nut on the adjuster at both end of the swing arm.
- c. To reduce the free play, tighten the adjuster nut on the adjuster evenly.

- d. To increase the free play, loosen the adjuster nuts evenly and push the rear wheel forward.
- e. Check the chain for correct chain tension.
- f. Ensure that the index marks on the adjuster and swing arm are same on both left and right side of the swing arm.
- g. Hold spindle firmly to the left side and tighten rear hex nut to a torque of 70 Nm.
- h. Tighten the adjuster locknut using a 24mm spanner.