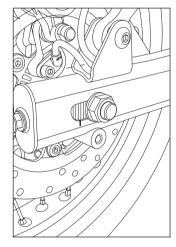

#### FRONT WHEEL REMOVAL

- Ensure motorcycle is upright on a firm and flat surface.
- Place a wooden block on the front end of engine to support the motorcycle and ensure front wheel is off the ground by minimum 2 inches.
- From wiring harness RH side disconnect the speedo drive coupler.
- Loosen the pinch bolt on the front fork bottom right side.
- Remove the axle nut along with washer, hold the wheel axle on the right side and loosen hex nut on the left completely.
- Remove axle nut and washer from wheel axle.

■ Tap and remove the front wheel spindle, gently tap axle from left side while supporting wheel at the bottom then remove axle from the right side.

#### CAUTION

Take care to secure the wheel spacers and speed sensor while removing the axle from the forks.

■ Slide out the front wheel from the forks.

#### CAUTION

Do not press the brake lever when front wheel is removed as this will result in the brake pads coming too far out of the brake caliper.

- Place a 4 mm thick wooden piece or cardboard sheet between the brake pads to avoid pads activation in the event the front brake lever is accidently pressed.
- Take care not to damage the front brake disc or tonering as it will affect the braking system and ABS.

#### FRONT WHEEL REASSEMBLY

- Remove the wooden piece / cardboard sheet placed between the brake pads
- Locate speedo drive to its correct position on the right side.
- Locate stepped spacer to the wheel hub on left side.
- Insert the wheel along with speedo drive and spacer between the fork ends. Ensure the brake disc is located between the brake pads.
- Support front wheel at the bottom and ensure the mounting holes are aligned to insert the wheel axle along the right side fork end. Gently tap axle into wheel till the threaded portion of axle is fully visible on the left side fork end.
- Assemble washer and nut on axle.
- Hold the wheel axle firmly on right side and tighten axle nut firmly on right side to a torque of 70 Nm.
- Tighten pinch bolt completely on fork end to a torque of 25 Nm.