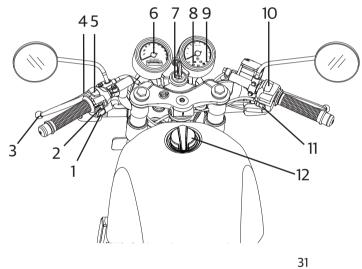

# **LOCATION OF KEY PARTS**

- 1. Horn Button
- 2. Turn Signal Switch
- 3. Clutch Lever
- 4. Day Flash Switch
- 5. High Beam / Low Beam Switch
- 6. Instrument Cluster
- 7. Ignition Switch
- 8. Malfunction Indicator Lamp
- 9. RPM (Tacho) Meter
- 10. Engine Kill switch
- 11. Electric Start Switch
- 12. Fuel Tank Cap