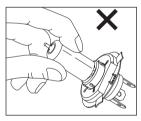

#### HEADLAMP BULB REPLACEMENT

- Loosen the rim holding screw on top and take out the head lamp dome.
- Disconnect electrical connections.
- Thumb push and remove the bulb holding clamp gently.
- Remove the bulb using a clean and soft cloth.

- Position the new bulb inside the reflector such that the three projections on the bulb align with the slot on the reflector.
- Refit the bulb holding clamp.
- Connect the electrical connections.
- Position head lamp dome onto the head lamp shell and tighten the mounting screw on top.

## NOTE

Never touch the bulb with your fingers. Finger prints will etch the glass and decrease bulb life apart from causing burns to your fingers.

Always hold the bulb with gloves and clean dry cloth during handling.