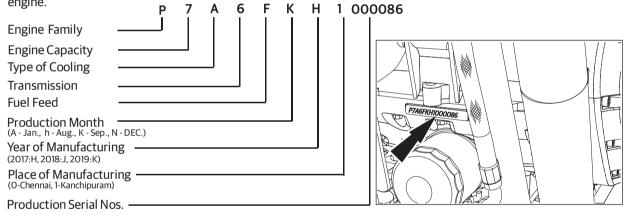

# MOTORCYCLE IDENTIFICATION NUMBERS

The VIN is a 17 digit number punched on the right side steering head tube in the form of label.

| Sample VIN :                                                   | ME3 | ХХ | XX | Х | Х | J | Х | $\mathbf{X} \mathbf{X} \mathbf{X} \mathbf{X} \mathbf{X} \mathbf{X}$ |
|----------------------------------------------------------------|-----|----|----|---|---|---|---|---------------------------------------------------------------------|
| Manufacturer's code                                            |     |    |    |   |   |   |   | 1                                                                   |
| Type of Frame<br>Type of Engine                                |     |    |    |   |   |   |   |                                                                     |
| Commercial Name                                                |     |    |    |   |   |   |   |                                                                     |
| Ignition System                                                |     |    |    |   |   |   |   |                                                                     |
| Transmission Type                                              |     |    |    |   |   |   |   |                                                                     |
| Production Year<br>(2017:H, 2018:J, 2019:K)                    |     |    |    |   |   |   |   |                                                                     |
| Manufacturing Plant<br>(O-Thiruvottiyur, 1-Oragadam, 2-Vallam) |     |    |    |   |   |   |   |                                                                     |
| Production Serial No.                                          |     |    |    |   |   |   |   |                                                                     |

# **MOTORCYCLE IDENTIFICATION NUMBERS**

#### **CHASSIS NUMBER**

Punched on the steering head tube right side.

#### **ENGINE NUMBER - DETAILS**

The engine number is punched above the oil filter location. it is the means of identification of the engine serial number and its production details. It is illegal to tamper with the engine number as it is the only means of identifications of the engine.