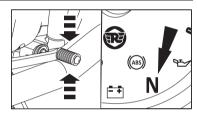

#### DRIVE CHAIN TENSION (Free Play 20-30 mm)

- Park motorcycle up right on a firm and flat surface.
- Ensure the motorcycle is in neutral position.
- Measure the drive chain free play as shown. The drive chain free play is 20 mm to 30 mm.
- 1. If the drive chain free play is found to be incorrect adjust as follows:
- a. Loosen the axle nut of the rear wheel axle.
- b. Loosen the lock nut on the adjuster at both end of the swing arm.
- c. To reduce the free play, tighten the adjuster nut on the adjuster evenly.