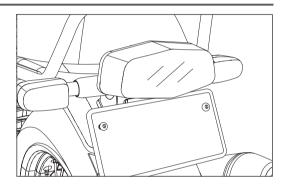

#### **SIDE VIEW MIRRORS**

Your motorcycle is equipped with convex mirrors and have a curved surface. This type of mirror is designed to give a much wider view of the rear than a normal flat mirror. However, vehicles and other objects seen in this type of mirror will look smaller and farther away than when seen in a flat mirror.

Use care when judging the size or distance of vehicles / objects seen in these mirrors.

#### NOTE

To establish the relative distance of vehicles / objects behind your motorcycle through the mirrors, adjust each mirror in such a way, that a small portion of your shoulder is visible and a large portion behind your motorcycle is seen clearly with reference to your riding posture.