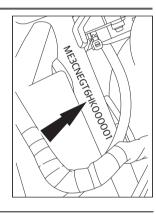

# MOTORCYCLE IDENTIFICATION NUMBERS

The VIN is a 17 digit number punched on the right side steering head tube in the form of label.

| Sample VIN :                                                   | ME3 | ХХ | XX | Х | Х | J | Х | $\mathbf{X} \mathbf{X} \mathbf{X} \mathbf{X} \mathbf{X} \mathbf{X}$ |
|----------------------------------------------------------------|-----|----|----|---|---|---|---|---------------------------------------------------------------------|
| Manufacturer's code                                            |     |    |    |   |   |   |   | 1                                                                   |
| Type of Frame<br>Type of Engine                                |     |    |    |   |   |   |   |                                                                     |
| Commercial Name                                                |     |    |    |   |   |   |   |                                                                     |
| Ignition System                                                |     |    |    |   |   |   |   |                                                                     |
| Transmission Type                                              |     |    |    |   |   |   |   |                                                                     |
| Production Year<br>(2017:H, 2018:J, 2019:K)                    |     |    |    |   |   |   |   |                                                                     |
| Manufacturing Plant<br>(O-Thiruvottiyur, 1-Oragadam, 2-Vallam) |     |    |    |   |   |   |   |                                                                     |
| Production Serial No.                                          |     |    |    |   |   |   |   |                                                                     |

#### **CHASSIS NUMBER**

Punched on the steering head tube right side.

#### CAUTION

It is illegal to tamper with the VIN information label as it is the only means of identifications of the motorcycle.