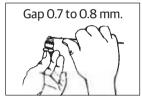

#### **CLEANING SPARK PLUG AND ADJUSTING GAP**

- Disconnect spark plug caps from the spark plugs.
- Locate spark plug spanner on the spark plug, loosen spark plug and remove it from cylinder head.
- Check spark plug for carbon deposits and centre electrodes for uneven wear.
- Clean spark plug by positioning it in a spark plug cleaning machine.
- Remove spark plug from the cleaning machine, check and set electrode gap between 0.7 to 0.8 mm.
- Position spark plug in the spark plug testing machine and check for proper functioning of the spark plug.
- Always replace spark plugs ONLY as per recommended specification.
- Apply a thin film of "anti seize" on the spark plug mounting and threads fix the spark plug by hand tightening.
- Tighten spark plug to torque 10 to 15 Nm by using a spark plug spanner.