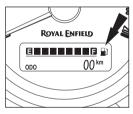

#### **1. SPEEDOMETER**

The Speedometer indicates the speed at which motorcycle is travelling and has both kms/ miles calibration.

#### 2. ODOMETER

The default display in the odometer is the total kms/miles, the motorcycle has covered

#### **3. SELECTOR BUTTON**

The selector knob will help to select between odometer, Trip 'A' or Trip 'B'.

#### 4. TRIP METER A AND B

A light push for less than one second on the select button switch will change the display from odometer Trip 'A'. Again another press on the select button switch will change the display from Trip 'A' to Trip 'B'.