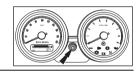

### **INSTRUMENT CLUSTER**

This instrument cluster consists of the following:

- 1. Speedometer
- 2. Odometer
- 3. Selection Button
- 4. Trip Meter 'A' and 'B'
- 5. Turn Signal Indicator
- 6. Hi beam Indicator
- 7. Engine Malfunction Indicator
- 8. Battery Low Voltage Indicator
- 9. Fuel Level Indicator
- 10. ABS Indicator

11. Neutral Indicator

Low Oil Pressure Indicator
 Tachometer

40

#### **1. SPEEDOMETER**

The Speedometer indicates the speed at which motorcycle is travelling and has both kms/ miles calibration.

#### 2. ODOMETER

The default display in the odometer is the total kms/miles, the motorcycle has covered

#### **3. SELECTOR BUTTON**

The selector knob will help to select between odometer, Trip 'A' or Trip 'B'.

#### 4. TRIP METER A AND B

A light push for less than one second on the select button switch will change the display from odometer Trip 'A'. Again another press on the select button switch will change the display from Trip 'A' to Trip 'B'.

#### **5. TURN SIGNAL INDICATOR**

Indicates that either the left or right indicators are "ON".

### 6. HI BEAM INDICATOR

Indicates that the high beam head lamp is "ON".