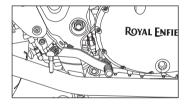

# **LOCATION OF KEY PARTS**

- 1. Horn Button
- 2. Turn Signal Switch
- 3. Clutch Lever
- 4. Day Flash Switch
- 5. High Beam / Low Beam Switch
- 6. Instrument Cluster
- 7. Ignition Switch
- 8. Malfunction Indicator Lamp
- 9. RPM (Tacho) Meter
- 10. Engine Kill switch
- 11. Electric Start Switch
- 12. Fuel Tank Cap

# **LOCATION OF KEY PARTS**

- 1. Right Trafficator Rear
- 2. Right Trafficator Front
- 3. Horn
- 4. Starter Motor
- 5. Brake Pedal
- 6. Brake Lever Rear
- 7. Right Side Panel
- 8. Brake Lever Front

# **LOCATION OF KEY PARTS**