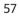

#### DRIVE CHAIN TENSION (Free Play 20-30 mm)

- Park motorcycle up right on a firm and flat surface.
- Ensure the motorcycle is in neutral position.
- Measure the drive chain free play as shown. The drive chain free play is 20 mm to 30 mm.
- 1. If the drive chain free play is found to be incorrect adjust as follows:
- a. Loosen the axle nut of the rear wheel axle.
- b. Loosen the lock nut on the adjuster at both end of the swing arm.
- c. To reduce the free play, tighten the adjuster nut on the adjuster evenly.

- d. To increase the free play, loosen the adjuster nuts evenly and push the rear wheel forward.
- e. Check the chain for correct chain tension.
- f. Ensure that the index marks on the adjuster and swing arm are same on both left and right side of the swing arm.
- g. Hold spindle firmly to the left side and tighten rear hex nut to a torque of 70 Nm.
- h. Tighten the adjuster locknut using a 24mm spanner.