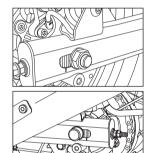

#### FRONT WHEEL REMOVAL

- Ensure motorcycle is upright on a firm and flat surface.
- Place a wooden block on the front end of engine to support the motorcycle and ensure front wheel is off the ground by minimum 2 inches.
- From wiring harness RH side disconnect the speedo drive coupler.
- Loosen the pinch bolt on the front fork bottom right side.
- Remove the axle nut along with washer, hold the wheel axle on the right side and loosen hex nut on the left completely.
- Remove axle nut and washer from wheel axle.

■ Tap and remove the front wheel spindle, gently tap axle from left side while supporting wheel at the bottom then remove axle from the right side.

#### CAUTION

Take care to secure the wheel spacers and speed sensor while removing the axle from the forks.

■ Slide out the front wheel from the forks.

#### CAUTION

Do not press the brake lever when front wheel is removed as this will result in the brake pads coming too far out of the brake caliper.

- Place a 4 mm thick wooden piece or cardboard sheet between the brake pads to avoid pads activation in the event the front brake lever is accidently pressed.
- Take care not to damage the front brake disc or tonering as it will affect the braking system and ABS.