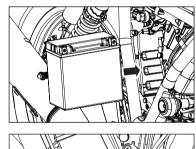

## ASSEMBLY

Assemble battery in to tray.

Place battery strap bracket into battery tray.

• Locate and tighten flanged head screw into battery strap bracket.

Pull battery strap (belt) downwards to fix strap lock into battery strap bracket.

Connect battery red positive (+ve) terminal bolt.

Locate and tighten 3 nos. hex head bolts into tool holder.

Connect red battery negative (-ve) terminal bolt.