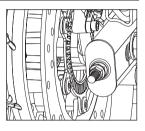

#### FRONT WHEEL REMOVAL

- Ensure motorcycle is upright on a firm and flat surface.
- Place a wooden block on the front end of engine to support the motorcycle and ensure front wheel is off the ground by minimum 2 inches.
- From wiring harness RH side disconnect the speedo drive coupler.
- Loosen the pinch bolt on the front fork bottom right side.
- Remove the axle nut along with washer, hold the wheel axle on the right side and loosen hex nut on the left completely.
- Remove axle nut and washer from wheel axle.

■ Tap and remove the front wheel spindle, gently tap axle from left side while supporting wheel at the bottom then remove axle from the right side.

#### CAUTION

Take care to secure the wheel spacers and speed sensor while removing the axle from the forks.

■ Slide out the front wheel from the forks.

#### CAUTION

Do not press the brake lever when front wheel is removed as this will result in the brake pads coming too far out of the brake caliper.

- Place a 4 mm thick wooden piece or cardboard sheet between the brake pads to avoid pads activation in the event the front brake lever is accidently pressed.
- Take care not to damage the front brake disc or tonering as it will affect the braking system and ABS.

#### FRONT WHEEL REASSEMBLY

- Remove the wooden piece / cardboard sheet placed between the brake pads
- Locate speedo drive to its correct position on the right side.
- Locate stepped spacer to the wheel hub on left side.
- Insert the wheel along with speedo drive and spacer between the fork ends. Ensure the brake disc is located between the brake pads.
- Support front wheel at the bottom and ensure the mounting holes are aligned to insert the wheel axle along the right side fork end. Gently tap axle into wheel till the threaded portion of axle is fully visible on the left side fork end.
- Assemble washer and nut on axle.
- Hold the wheel axle firmly on right side and tighten axle nut firmly on right side to a torque of 70 Nm.
- Tighten pinch bolt completely on fork end to a torque of 25 Nm.