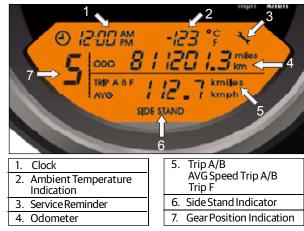

#### DIGITAL INSTRUMENT CLUSTER

#### **TELL TALES**

- Turn Left, Turn Right Green
- Neutral Green
- Battery Indication Red
- High Beam Blue

#### HAZARD BUTTON

- To indicate a hazardous condition in case of vehicle breakdown, safety related issues on the road etc.
- Depress button once to switch "ON" hazard warning.
- Depress button again to switch "OFF" hazard warning

#### SELECT/RE-SET BUTTTON

- Used for the following operations.
   i) Trip meter
  - ii) Clock setting
  - iii) Temperature unit change over
- Refer tables in subsequent pages for correct usage.

#### **COMPASS LCD**

- Useful for Navigation during riding
- Text indicates heading direction of vehicle.
   (N, S, E, W, NE, NW, SE, SW)
- Arrow will always point to North.
- Eg. if heading Northwest, text will display NW and arrow will be in top right corner to indicate North.

#### FUEL GAUGE

■ Indicates fuel level in tank.

#### MAIN LCD

#### CLOCK

- Display in 12 hour format with AM/PM indication.
- Will reset to 12:00 AM when battery is disconnected.

#### AMBIENT TEMPERATURE INDICATION

- Ambient temperature display can be changed from Celsius to Fahrenheit and vice versa.
- The temperature indication may increase during vehicle riding/ engine ON condition due to increase of engine temperature.
- Ambient temperature indication tolerance is <u>+</u>2°C

#### SERVICE REMINDER

- Service reminder is provided to remind about service due.
- Spanner symbol will flash till vehicle is serviced at service center
- Service reminder can be reset ONLY by authorized personnel at service center after service is completed
- Service reminder symbol will flash on as per below distance input from odometer.
  - i) 1st service 450 kms
  - ii) 2 nd service 4900 kms
  - iii) from there on for every 5000 kms from previous value (ex: 9900,14900 etc.)

#### TRIP A/B & AVG SPEED A/B

- Trip A/B indicates distance travelled in particular trip.
- Avg A/B indicates average speed of vehicle in particular trip mode.

| Function | Switch | Pressure<br>time (sec) | Action                                                   |
|----------|--------|------------------------|----------------------------------------------------------|
| TRIP A   | SELECT | < 1 sec                | In ignition key ON position, <b>Move</b><br>to:<br>AVA A |
| Γ        | SELECT | > 2.5 sec              | TRIP A/AVG A RESET                                       |
| AVG A    | SELECT | < 1 sec                | Moveto:<br>TRIP B                                        |
| F        | SELECT | > 2.5 sec              | TRIP A/AVG A RESET                                       |
| TRIP B   | SELECT | < 1 sec                | Moveto:<br>AVG B                                         |
| Γ        | SELECT | > 2.5 sec              | TRIP B/AVG B RESET                                       |
| AVG B    | SELECT | < 1 sec                | Moveto:<br>TRIP A                                        |
| E E      | SELECT | > 2.5 sec              | TRIP B/AVG B RESET                                       |

#### SIDE STAND INDICATOR

■ "Side Stand" will be displayed when side stand is not retracted.

#### **GEAR POSITION INDICATION**

- Displays the gear position in which the vehicle is traveling.
- When in neutral the indication will be "0"
- When in gear the appropriate number between 1 to 5 will be displayed.