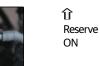

#### CAUTION

Do not attempt to shift gears without moving the motorcycle back and forth as it will damage the gears mechanism.

 Turn fuel tap to 'ON' / "RESERVE" position as applicable.

Use choke if required in cold climatic conditions (below 20°C)