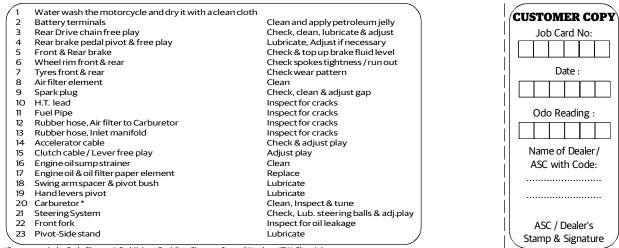

| SI.   | DESCRIPTION                             |                                                                                          |        |          |        |                      |      | PAI    | AID SERVICE |     |      |       |  |
|-------|-----------------------------------------|------------------------------------------------------------------------------------------|--------|----------|--------|----------------------|------|--------|-------------|-----|------|-------|--|
| No.   | DESCRIPTION                             | wh                                                                                       | icheve | er is ea | rlier  | whichever is earlier |      |        |             |     |      |       |  |
|       | Kms (x 1000)                            | 0.5                                                                                      | 5      | 10       | 15     | 20                   | 25   | 30     | 35          | 40  | 45   | 50    |  |
|       | Months                                  | 1.5                                                                                      | 6      | 12       | 18     | 24                   | 30   | 36     | 42          | 48  | 54   | 60    |  |
| 6     | Rubber hose, Air filter to Carburetor * | Ι                                                                                        | I      | R        |        | R                    | 1    | R      |             | R   | I    | R     |  |
| 7     | Rubber hose, Inlet manifold *           |                                                                                          |        |          |        |                      | I    | R      |             | R   |      |       |  |
| 8     | Oil cooler inlet & outlet pipes *       | 1                                                                                        | -      | 1        | R      | -                    |      | R      | 1           | - 1 | R    | -     |  |
| 9     | Spark plug                              | C&A                                                                                      | C&A    | C&A      | R      | C&A                  | C&A  | R      | C&A         | C&A | R    | C&A   |  |
| 10    | HT leads for crack                      | 1                                                                                        |        | Ι        |        | Ι                    | -    | R      |             | I   | -    |       |  |
|       |                                         | С                                                                                        | С      | R        | С      | R                    | С    | R      | С           | R   | С    | R     |  |
| 11    | Air filter element                      | Clean/ Replace more Frequently if motorcycle always used in dusty / off Road conditions. |        |          |        |                      |      |        |             |     |      |       |  |
| 12    | Accelerator Cable                       | Ι                                                                                        |        | R        |        | R                    |      | R      |             | R   | I    | R     |  |
| 13    | Clutch Cable                            | 1                                                                                        | 1      | R        |        | R                    | 1    | R      |             | R   | I    | R     |  |
| 14    | Clutch free play                        | Adjust every 1000 Kms or earlier as required                                             |        |          |        |                      |      |        |             |     |      |       |  |
| 15    | 15 Clutch no slippage                   |                                                                                          |        |          |        |                      |      |        |             |     |      |       |  |
| A : / | Adjust C:Clean I:Inspect                |                                                                                          |        | L :      | Lubr   | icate                | 5    |        |             | R   | : Re | olace |  |
| * Re  | fer Service Manual # Check every tin    | ne afte                                                                                  | r vehi | icle is  | used f | or off               | road | riding | 7           |     |      |       |  |

Refer Service Manual.
 # Check every time after vehicle is used for off road riding
For maintenance after 50,000 Kms., please repeat same frequency specified above, in consultation with a Royal Enfield Authorised Dealer
/ Service Center.