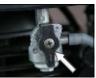

#### **OIL LEVEL INSPECTION**

- Place motorcycle on its center stand on a firm surface.
- Warm up engine for a few minutes & switch off before checking oil level.
- The level is correct if the oil level is in the middle of the oil level window.
- Top up only with recommended Engine oil.