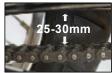

#### **DRIVE CHAIN**

Clean the drive chain carefully. Apply chain lubricant while simultaneously rotating the rear wheel. Wipe off the excess lubricant.