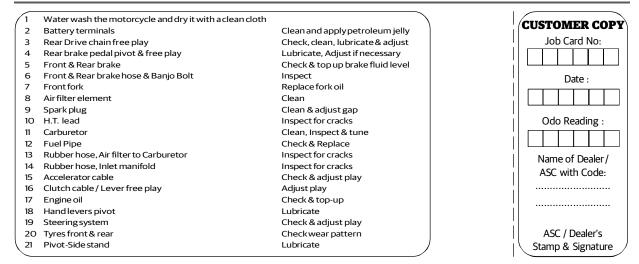

| SI. | DESCRIPTION FREE SERVICE                           |       |                      |       |       |     |                      | PAI   | ) SER\ | /ICE  |       |       |  |
|-----|----------------------------------------------------|-------|----------------------|-------|-------|-----|----------------------|-------|--------|-------|-------|-------|--|
| No. |                                                    | whi   | whichever is earlier |       |       |     | whichever is earlier |       |        |       |       |       |  |
|     | Kms (x 1000)                                       | 0.5   | 5                    | 10    | 15    | 20  | 25                   | 30    | 35     | 40    | 45    | 50    |  |
|     | Months                                             | 1.5   | 6                    | 12    | 18    | 24  | 30                   | 36    | 42     | 48    | 54    | 60    |  |
| 16  | Clutch Plates                                      |       |                      |       | R     |     |                      | R     |        |       | R     |       |  |
| 17  | Cam Chain / Chain Pads / Auto chain Tensioner      |       |                      |       |       | —   |                      | _     | _      | —     | _     | I & R |  |
| 18  | Inlet / Exhaust valve seating (compression test) * |       |                      |       |       |     |                      |       |        |       |       |       |  |
| 19  | Steering ball races #                              | I & A | 1 & A                | L & A | 1 & A | L&A | 1& R                 | I & A | L & A  | I & A | L & A | 1 & R |  |
| 20  | Front Fork oil                                     |       |                      | -     | R     | —   |                      | R     | _      | —     | R     |       |  |
| 21  | Fuel Filter in Fuel Tap                            | С     |                      | С     |       | С   |                      | С     |        | С     |       | С     |  |
| 22  | Fuel Pipe                                          | Ι     |                      | R     | -     | R   | -                    | R     |        | R     |       | R     |  |
| 23  | Battery terminals (apply petroleum jelly)          | С     | С                    | С     | С     | С   | С                    | С     | С      | С     | С     | С     |  |
| 24  | Earth wire eyelet Tightness                        |       |                      | Ι     |       | Ι   |                      |       |        | Ι     |       | Ι     |  |
| 25  | Hydraulic Brake Fluid - Front & Rear #             | Ι     |                      | R     | -     | R   | 1                    | R     | 1      | R     | Ι     | R     |  |
| 26  | Hydraulic brake hose & Washers - Front & Rear #    | Ι     |                      | 1     | I     | R   | 1                    | I     | Ι      | R     |       | I     |  |
|     | Adjust C. Clean I. Inspect                         |       |                      |       | Lubri |     |                      |       |        | _     | Dor   |       |  |

 A: Adjust
 C: Clean
 I: Inspect
 L: Lubricate
 R: Replace

 \* Refer Service Manual.
 # Check every time after vehicle is used for off road riding

 For maintenance after 50,000 Kms., please repeat same frequency specified above, in consultation with a Royal Enfield Authorised Dealer

 /Service Center.

|                                                                                                  | DESCRIPTION<br>Kms (x 1000)<br>Months<br>rake Pads - Front & Rear # | whi<br>0.5<br>1.5                                             | 5   | er is ea<br>10 | rlier<br>15 | 20      | 25     |       | ever is |     |       |       |
|--------------------------------------------------------------------------------------------------|---------------------------------------------------------------------|---------------------------------------------------------------|-----|----------------|-------------|---------|--------|-------|---------|-----|-------|-------|
|                                                                                                  | Months                                                              |                                                               | -   | 10             | 15          | 20      | 25     | 20    | 2 - 1   |     |       |       |
|                                                                                                  |                                                                     | 1.5                                                           | (   |                |             | 20      | 25     | 30    | 35      | 40  | 45    | 50    |
|                                                                                                  | rake Pads - Front & Rear #                                          |                                                               | 6   | 12             | 18          | 24      | 30     | 36    | 42      | 48  | 54    | 60    |
|                                                                                                  |                                                                     | 1                                                             | -   | R              | —           | R       | —      | R     |         | R   |       | R     |
| 28 Ty                                                                                            | yre wear pattern (Front & Rear)#                                    | 1                                                             | -   | -              | -           | -       | R      | I     |         |     |       | R     |
| 29 Sp                                                                                            | pokes tightness / Wheel rim run out front & rear #                  | 1                                                             | Ι   | Ι              |             | Ι       | - 1    | Ι     |         |     |       | Ι     |
| 30 Fro                                                                                           | ront & Rear wheel bearings for play #                               |                                                               | 1   | 1              |             |         | 1 & R  | Ι     |         |     |       | 1 & R |
| 31 Sw                                                                                            | wing arm Pivot bearings #                                           | 1                                                             | 1   | 1&L            |             | 1&L     | 1 & R  | Ι     | 1&L     | I   | 1&L   | 1 & R |
| 32 Re                                                                                            | ear Suspension Linkages #                                           |                                                               | 1&L | 1&L            | 1 & R       | 1&L     | 1&L    | 1 & R | 1&L     | 1&L | 1 & R | 1&L   |
| 33 Re                                                                                            | ear Drive Chain #                                                   | Clean, Lubricate & Adjust every 1000 Kms or earlier as requir |     |                |             |         | ired   |       |         |     |       |       |
| 34 Dri                                                                                           | rive chain & Sprockets set #                                        | - 1                                                           |     | R              |             | R       | —      | R     |         | R   |       | R     |
| 35 Re                                                                                            | ear wheel cush drive rubbers #                                      | 1                                                             | -   | R              | _           | R       | -      | R     |         | R   |       | R     |
| 36 All                                                                                           | II Mounting Fasteners in vehicle for tightness #                    | 1                                                             | Ι   | - 1            | - 1         | 1       | I      | Ι     |         |     |       | Ι     |
| 37 Hand levers, side stand, Rider & Pillion foot rest Pivots Lubricate every 1000 Kms or earlier |                                                                     |                                                               |     |                |             | r as re | equire | ed    |         |     |       |       |