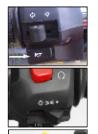

#### HEAD LIGHT SWITCH

-Ö- Head Lamp ON

Position Lamp ON

OFF

#### DIMMER SWITCH

High beam Low beam

#### DAY FLASH

Press for Head Light Flash

## TURN SIGNAL SWITCH

⇐ Left turn signal ON

OFF (Push to cancel)

 $\Rightarrow$  Right turn signal ON

#### CHOKE

ON OFF