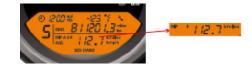

#### FUEL GAUGE

■ Indicates fuel level in tank.

#### TRIP A/B & AVG SPEED A/B

- Trip A/B indicates distance travelled in particular trip.
- Avg A/B indicates average speed of vehicle in particular trip mode.

| Function | Switch | Pressure<br>time (sec) | Action                                                   |
|----------|--------|------------------------|----------------------------------------------------------|
| TRIP A   | SELECT | < 1 sec                | In ignition key ON position, <b>Move</b><br>to:<br>AVA A |
| Γ        | SELECT | > 2.5 sec              | TRIP A/AVG A RESET                                       |
| AVG A    | SELECT | < 1 sec                | Moveto:<br>TRIP B                                        |
| F        | SELECT | > 2.5 sec              | TRIP A/AVG A RESET                                       |
| TRIP B   | SELECT | < 1 sec                | Moveto:<br>AVG B                                         |
| Γ        | SELECT | > 2.5 sec              | TRIP B/AVG B RESET                                       |
| AVG B    | SELECT | < 1 sec                | Moveto:<br>TRIP A                                        |
| E E      | SELECT | > 2.5 sec              | TRIP B/AVG B RESET                                       |