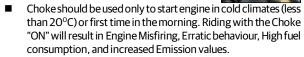

#### CAUTION

Do not attempt to shift gears without moving the motorcycle back and forth as it will damage the gears mechanism.

 Turn fuel tap to 'ON' / "RESERVE" position as applicable.

Use choke if required in cold climatic conditions (below 20°C)