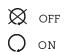

#### ENGINE STOP SWITCH

Engine OFF

#### E-START SWITCH

Depress & hold till engine starts