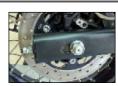

#### **DRIVE CHAIN**

Clean the drive chain carefully. Apply chain lubricant while simultaneously rotating the rear wheel. Wipe off the excess lubricant.