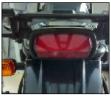

## LOCATION OF KEY PARTS - LEFT SIDE VIEW

- 1. Front Trafficator Left Side
- 2. Head Lamp
- 3. Fuel Tap
- 4. Tail Lamp
- 5. Rear Trafficator Left Side
- 6. Licence plate illuminator
- 7. Pillion Foot rest Left Side
- 8. Side Stand
- 9. Rider Foot rest Left Side
- 10. Gear Change Lever