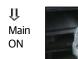

ock.

#### FUEL TANK CAP

- Turn key clockwise to open.
- Press cap to lock with key in position.

#### **IGNITION SWITCH**





## NOTE

- Key is common for Ignition, steering lock, fuel tank cap & seat.
- Key can be removed only when Ignition is switched "OFF" / fuel tank cap is locked.
- Ensure handle bar is turned to extreme left position for locking steering.

#### ENGINE STOP SWITCH

Engine OFF



#### E-START SWITCH

Depress & hold till engine starts





#### HORN

Press

#### HEAD LIGHT SWITCH

-Ö- Head Lamp ON

Position Lamp ON

OFF

#### DIMMER SWITCH

High beam Low beam

#### DAY FLASH

Press for Head Light Flash



## TURN SIGNAL SWITCH

⇐ Left turn signal ON

OFF (Push to cancel)

 $\Rightarrow$  Right turn signal ON

#### CHOKE

ON OFF

## CAUTION



#### FUEL TAP

OFF











#### **RIDER & PILLION SEAT LOCK**

 Locate key on left side & turn clock wise to release pillion seat. Lift pillion seat and remove.



Lift front seat from rear & remove.

#### **DOCUMENT HOLDER**

- Useful for storing motorcycle documents and owners manual.
- Remove the pillion Seat.
- Gently press on top to release the tabs from the frame and open slightly.
- To completely remove, release the bottom tabs from the frame by pulling out gently.

#### DIGITAL INSTRUMENT CLUSTER





#### **TELL TALES**

- Turn Left, Turn Right Green
- Neutral Green
- Battery Indication Red
- High Beam Blue

#### HAZARD BUTTON

- To indicate a hazardous condition in case of vehicle breakdown, safety related issues on the road etc.
- Depress button once to switch "ON" hazard warning.
- Depress button a