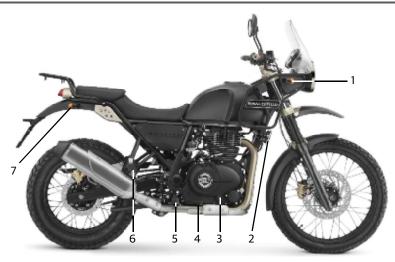

## LOCATION OF KEY PARTS - RIGHT SIDE VIEW

- 1. Front Trafficator Right Side
- 2. Horn
- 3. Oil Level Window
- 4. Rear Brake Pedal
- 5. Rider Foot rest Right Side
- 6. Pillion Foot rest Right Side
- 7. Rear Trafficator Right Side

## LOCATION OF KEY PARTS - LEFT SIDE VIEW

- 1. Front Trafficator Left Side
- 2. Head Lamp
- 3. Fuel Tap
- 4. Tail Lamp
- 5. Rear Trafficator Left Side
- 6. Licence plate illuminator
- 7. Pillion Foot rest Left Side
- 8. Side Stand
- 9. Rider Foot rest Left Side
- 10. Gear Change Lever