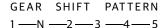

## **GEAR SHIFTING, RIDING & STOPPING**

Warm up engine for 2 minutes
 till idling is consistent/stable

- l
- Press clutch lever towards the hand grip.
- Press gear pedal with toe towards down to engage 1st gear.
- Gently open throttle and release clutch simultaneously. If clutch is released suddenly, the engine may stall and cause a jerky start.

 Lift gear lever with toe to engage 2nd and subsequent gears.