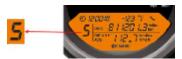

#### **GEAR POSITION INDICATION**

- Displays the gear position in which the vehicle is traveling.
- When in neutral the indication will be "0"
- When in gear the appropriate number between 1 to 5 will be displayed.