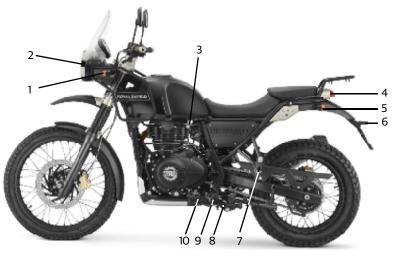

## **LOCATION OF KEY PARTS - TOP VIEW**

- 1. Horn Button
- 2. Turn Signal Switch
- 3. Head Lamp Dip Switch
- 4. Rear View Mirror Left Side
- 5. Wind Shield
- 6. Instrument Cluster
- 7. Rear View Mirror Right Side
- 8. Engine Stop Switch
- 9. Head Lamp Switch
- 10. Electric Start Switch
- 11. Fuel Tank Cap

## LOCATION OF KEY PARTS - RIGHT SIDE VIEW

- 1. Front Trafficator Right Side
- 2. Horn
- 3. Oil Level Window
- 4. Rear Brake Pedal
- 5. Rider Foot rest Right Side
- 6. Pillion Foot rest Right Side
- 7. Rear Trafficator Right Side

## LOCATION OF KEY PARTS - LEFT SIDE VIEW

- 1. Front Trafficator Left Side
- 2. Head Lamp
- 3. Fuel Tap
- 4. Tail Lamp
- 5. Rear Trafficator Left Side
- 6. Licence plate illuminator
- 7. Pillion Foot rest Left Side
- 8. Side Stand
- 9. Rider Foot rest Left Side
- 10. Gear Change Lever