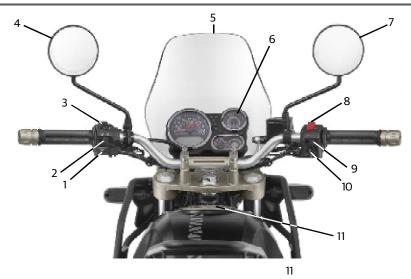

## **LOCATION OF KEY PARTS - TOP VIEW**

- 1. Horn Button
- 2. Turn Signal Switch
- 3. Head Lamp Dip Switch
- 4. Rear View Mirror Left Side
- 5. Wind Shield
- 6. Instrument Cluster
- 7. Rear View Mirror Right Side
- 8. Engine Stop Switch
- 9. Head Lamp Switch
- 10. Electric Start Switch
- 11. Fuel Tank Cap