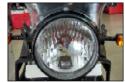

## LOCATION OF KEY PARTS - LEFT SIDE VIEW

- 1. Front Trafficator Left Side
- 2. Head Lamp
- 3. Fuel Tap
- 4. Tail Lamp
- 5. Rear Trafficator Left Side
- 6. Licence plate illuminator
- 7. Pillion Foot rest Left Side
- 8. Side Stand
- 9. Rider Foot rest Left Side
- 10. Gear Change Lever

#### HEAD LIGHT SWITCH

-Ö- Head Lamp ON

Position Lamp ON

OFF

#### DIMMER SWITCH

High beam Low beam