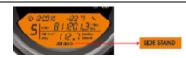

#### SIDE STAND INDICATOR

■ "Side Stand" will be displayed when side stand is not retracted.