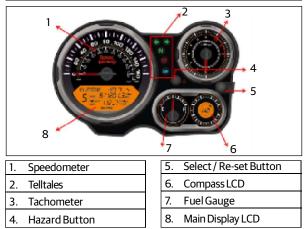

#### DIGITAL INSTRUMENT CLUSTER

#### **TELL TALES**

- Turn Left, Turn Right Green
- Neutral Green
- Battery Indication Red
- High Beam Blue

#### HAZARD BUTTON

- To indicate a hazardous condition in case of vehicle breakdown, safety related issues on the road etc.
- Depress button once to switch "ON" hazard warning.
- Depress button again to switch "OFF" hazard warning

#### SELECT/RE-SET BUTTTON

- Used for the following operations.
   i) Trip meter
  - ii) Clock setting
  - iii) Temperature unit change over
- Refer tables in subsequent pages for correct usage.

#### **COMPASS LCD**

- Useful for Navigation during riding
- Text indicates heading direction of vehicle.
   (N, S, E, W, NE, NW, SE, SW)
- Arrow will always point to North.
- Eg. if heading Northwest, text will display NW and arrow will be in top right corner to indicate North.

#### FUEL GAUGE

■ Indicates fuel level in tank.

#### MAIN LCD