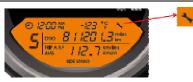

#### SERVICE REMINDER

- Service reminder is provided to remind about service due.
- Spanner symbol will flash till vehicle is serviced at service center
- Service reminder can be reset ONLY by authorized personnel at service center after service is completed
- Service reminder symbol will flash on as per below distance input from odometer.
  - i) 1st service 450 kms
  - ii) 2 nd service 4900 kms
  - iii) from there on for every 5000 kms from previous value (ex: 9900,14900 etc.)