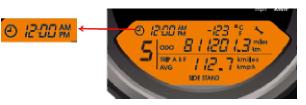

#### CLOCK

- Display in 12 hour format with AM/PM indication.
- Will reset to 12:00 AM when battery is disconnected.

#### **CLOCK SETTING**

| Function         | Switch                                            | Pressure<br>time (sec) | Action                                                                                           |
|------------------|---------------------------------------------------|------------------------|--------------------------------------------------------------------------------------------------|
|                  | SELECT & HAZARD<br>pressed with No<br>Speed input | <u>&gt;</u> 3 sec      | In ignition key ON position<br>Enters into clock setting mode<br>and hour digits starts to blink |
|                  | SELECT                                            | < 1 sec                | Hours value shall increment<br>by 1 accordingly for no of press                                  |
|                  | SELECT                                            | <u>≥</u> 3 sec         | Hour value saved and minute digits starts to blink                                               |
| CLOCK<br>SETTING | SELECT                                            | < 1 sec                | Minutes value will increase by 1 by<br>each press of the "Select' button                         |
| MODE             | SELECT                                            | <u>&gt;</u> 3 sec      | Minute value save and PM/<br>AM digits starts to blink                                           |
|                  | SELECT                                            | < 1 sec                | PM / AM is interchangeable by each press of the "Select' button                                  |
|                  | SELECT                                            | <u>≥</u> 3 sec         | PM / AM save and exit from<br>clock set mode                                                     |
|                  | NO ACTION                                         | 20 sec                 | Auto exit without saving changes<br>and continue with previous<br>setting                        |