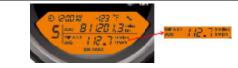

#### SERVICE REMINDER

- Service reminder is provided to remind about service due.
- Spanner symbol will flash till vehicle is serviced at service center
- Service reminder can be reset ONLY by authorized personnel at service center after service is completed
- Service reminder symbol will flash on as per below distance input from odometer.
  - i) 1st service 450 kms
  - ii) 2 nd service 4900 kms
  - iii) from there on for every 5000 kms from previous value (ex: 9900,14900 etc.)