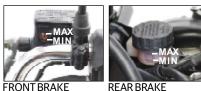

### **BRAKE FLUID**

**FRONT BRAKE** 

- Check fluid level is above "MIN".
- If below "MIN", top up with DOT 3 OR DOT 4, till level is between "MIN" & "MAX".
- Do not overfill.
- DO NOT mix DOT 3 & 4 brake fluids.

### **CAUTION**

Brake fluid is highly corrosive and can cause damage to painted parts. Please ensure brake fluid does not spill on any part of the motorcycle. In the event of a spill, please clean the area immediately with a soft cloth (preferably a wet cloth) to avoid damage.