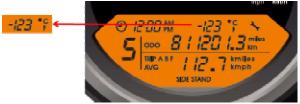

#### SERVICE REMINDER

- Service reminder is provided to remind about service due.
- Spanner symbol will flash till vehicle is serviced at service center
- Service reminder can be reset ONLY by authorized personnel at service center after service is completed
- Service reminder symbol will flash on as per below distance input from odometer.
  - i) 1st service 450 kms
  - ii) 2 nd service 4900 kms
  - iii) from there on for every 5000 kms from previous value (ex: 9900,14900 etc.)