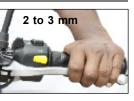

#### CLEANING AND ADJUSTING PLUG GAP

- Remove spark plug using the plug spanner and tommy bar.
- Clean the insulator tip and electrodes of the plug carefully.
- Check and set the electrode gap between 0.7 to 0.8 mm.