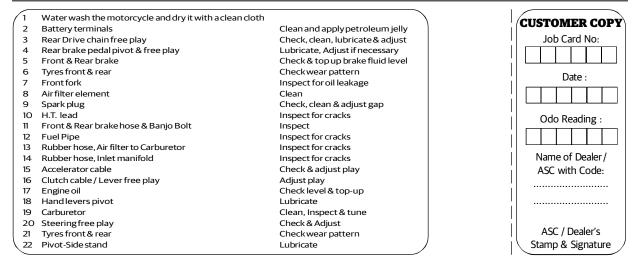

The Periodical maintenance schedule detailed below is based upon average riding conditions and indicates the Intervals at which regular inspections, adjustments, replacements and lubrications must be carried out to help maintain your Himalayan motorcycle meticulously If in case the motorcycle is used frequently in very dusty environment / severe climatic conditions / Poor Roads / stagnant water etc., the maintenance will need to be done earlier as may be required.

| SI.     | DESCRIPTION                         |                                                                                                                                                                                                                                                                                                                                                                                                                                                                                                                                                                                                                                                                                                                                                                                                                                                                                                                                                                                                                                                                                                                                                                                                                                                                                                                                                                                                                                                                                                                                                                                                                                                                                                                                                                                                                                                                                                                                                                                                                                                                                                                             | REE S                |     |      |       |                      |       | SER\ |    |       |       |
|---------|-------------------------------------|-----------------------------------------------------------------------------------------------------------------------------------------------------------------------------------------------------------------------------------------------------------------------------------------------------------------------------------------------------------------------------------------------------------------------------------------------------------------------------------------------------------------------------------------------------------------------------------------------------------------------------------------------------------------------------------------------------------------------------------------------------------------------------------------------------------------------------------------------------------------------------------------------------------------------------------------------------------------------------------------------------------------------------------------------------------------------------------------------------------------------------------------------------------------------------------------------------------------------------------------------------------------------------------------------------------------------------------------------------------------------------------------------------------------------------------------------------------------------------------------------------------------------------------------------------------------------------------------------------------------------------------------------------------------------------------------------------------------------------------------------------------------------------------------------------------------------------------------------------------------------------------------------------------------------------------------------------------------------------------------------------------------------------------------------------------------------------------------------------------------------------|----------------------|-----|------|-------|----------------------|-------|------|----|-------|-------|
| No.     | DESCRIPTION                         | whi                                                                                                                                                                                                                                                                                                                                                                                                                                                                                                                                                                                                                                                                                                                                                                                                                                                                                                                                                                                                                                                                                                                                                                                                                                                                                                                                                                                                                                                                                                                                                                                                                                                                                                                                                                                                                                                                                                                                                                                                                                                                                                                         | whichever is earlier |     |      |       | whichever is earlier |       |      |    |       |       |
|         | Kms (x 1000)                        | 0.5                                                                                                                                                                                                                                                                                                                                                                                                                                                                                                                                                                                                                                                                                                                                                                                                                                                                                                                                                                                                                                                                                                                                                                                                                                                                                                                                                                                                                                                                                                                                                                                                                                                                                                                                                                                                                                                                                                                                                                                                                                                                                                                         | 5                    | 10  | 15   | 20    | 25                   | 30    | 35   | 40 | 45    | 50    |
|         | Months                              | 1.5                                                                                                                                                                                                                                                                                                                                                                                                                                                                                                                                                                                                                                                                                                                                                                                                                                                                                                                                                                                                                                                                                                                                                                                                                                                                                                                                                                                                                                                                                                                                                                                                                                                                                                                                                                                                                                                                                                                                                                                                                                                                                                                         | 6                    | 12  | 18   | 24    | 30                   | 36    | 42   | 48 | 54    | 60    |
| 1       | Engine Oil (Level check / Replace)  | R                                                                                                                                                                                                                                                                                                                                                                                                                                                                                                                                                                                                                                                                                                                                                                                                                                                                                                                                                                                                                                                                                                                                                                                                                                                                                                                                                                                                                                                                                                                                                                                                                                                                                                                                                                                                                                                                                                                                                                                                                                                                                                                           | _                    | R   | I    | R     | -                    | R     | -    | R  |       | R     |
| 1       | Eligine Oli (Level Check / Replace) | Check level at every 1000 Kms or earlier as required                                                                                                                                                                                                                                                                                                                                                                                                                                                                                                                                                                                                                                                                                                                                                                                                                                                                                                                                                                                                                                                                                                                                                                                                                                                                                                                                                                                                                                                                                                                                                                                                                                                                                                                                                                                                                                                                                                                                                                                                                                                                        |                      |     |      |       |                      |       |      |    |       |       |
| 2       | Oil Filter Element                  | R                                                                                                                                                                                                                                                                                                                                                                                                                                                                                                                                                                                                                                                                                                                                                                                                                                                                                                                                                                                                                                                                                                                                                                                                                                                                                                                                                                                                                                                                                                                                                                                                                                                                                                                                                                                                                                                                                                                                                                                                                                                                                                                           |                      | R   |      | R     |                      | R     |      | R  |       | R     |
|         | Engine oil strainer on crankcase LH | С                                                                                                                                                                                                                                                                                                                                                                                                                                                                                                                                                                                                                                                                                                                                                                                                                                                                                                                                                                                                                                                                                                                                                                                                                                                                                                                                                                                                                                                                                                                                                                                                                                                                                                                                                                                                                                                                                                                                                                                                                                                                                                                           |                      | С   |      | C     |                      | С     |      | С  |       | С     |
| 4       | Inlet / Exhaust Tappet setting      | I&A   & A   & A   & A   & A   & A   & A   & A   & A   & A   & A   & A   & A   & A   & A   & A   & A   & A   & A   & A   & A   & A   & A   & A   & A   & A   & A   & A   & A   & A   & A   & A   & A   & A   & A   & A   & A   & A   & A   & A   & A   & A   & A   & A   & A   & A   & A   & A   & A   & A   & A   & A   & A   & A   & A   & A   & A   & A   & A   & A   & A   & A   & A   & A   & A   & A   & A   & A   & A   & A   & A   & A   & A   & A   & A   & A   & A   & A   & A   & A   & A   & A   & A   & A   & A   & A   & A   & A   & A   & A   & A   & A   & A   & A   & A   & A   & A   & A   & A   & A   & A   & A   & A   & A   & A   & A   & A   & A   & A   & A   & A   & A   & A   & A   & A   & A   & A   & A   & A   & A   & A   & A   & A   & A   & A   & A   & A   & A   & A   & A   & A   & A   & A   & A   & A   & A   & A   & A   & A   & A   & A   & A   & A   & A   & A   & A   & A   & A   & A   & A   & A   & A   & A   & A   & A   & A   & A   & A   & A   & A   & A   & A   & A   & A   & A   & A   & A   & A   & A   & A   & A   & A   & A   & A   & A   & A   & A   & A   & A   & A   & A   & A   & A   & A   & A   & A   & A   & A   & A   & A   & A   & A   & A   & A   & A   & A   & A   & A   & A   & A   & A   & A   & A   & A   & A   & A   & A   & A   & A   & A   & A   & A   & A   & A   & A   & A   & A   & A   & A   & A   & A   & A   & A   & A   & A   & A   & A   & A   & A   & A   & A   & A   & A   & A   & A   & A   & A   & A   & A   & A   & A   & A   & A   & A   & A   & A   & A   & A   & A   & A   & A   & A   & A   & A   & A   & A   & A   & A   & A   & A   & A   & A   & A   & A   & A   & A   & A   & A   & A   & A   & A   & A   & A   & A   & A   & A   & A   & A   & A   & A   & A   & A   & A   & A   & A   & A   & A   & A   & A   & A   & A   & A   & A   & A   & A   & A   & A   & A   & A   & A   & A   & A   & A   & A   & A   & A   & A   & A   & A   & A   & A   & A   & A   & A   & A   & A   & A   & A   & A   & A   & A   & A   & A   & A   & A   & A   & A   & A   & A   & A   & A   & A   & A   & A   & A   & A   & A   & A   & A   & A   & A |                      |     |      |       | 1 & A                | 1 & A |      |    |       |       |
| 5       | Carburetor (C.V. Type)              | * Clean, Inspect and Tune                                                                                                                                                                                                                                                                                                                                                                                                                                                                                                                                                                                                                                                                                                                                                                                                                                                                                                                                                                                                                                                                                                                                                                                                                                                                                                                                                                                                                                                                                                                                                                                                                                                                                                                                                                                                                                                                                                                                                                                                                                                                                                   |                      |     |      |       |                      |       |      |    |       |       |
| A : /   | Adjust C : Clean I : Inspect        |                                                                                                                                                                                                                                                                                                                                                                                                                                                                                                                                                                                                                                                                                                                                                                                                                                                                                                                                                                                                                                                                                                                                                                                                                                                                                                                                                                                                                                                                                                                                                                                                                                                                                                                                                                                                                                                                                                                                                                                                                                                                                                                             |                      | L : | Lubr | icate | è                    |       |      | R  | : Rep | olace |
| * D - 4 | mine Manuel                         |                                                                                                                                                                                                                                                                                                                                                                                                                                                                                                                                                                                                                                                                                                                                                                                                                                                                                                                                                                                                                                                                                                                                                                                                                                                                                                                                                                                                                                                                                                                                                                                                                                                                                                                                                                                                                                                                                                                                                                                                                                                                                                                             |                      |     |      |       |                      |       |      |    |       |       |

Contact a nearest Royal Enfield Authorised Dealer / Service Center to carry out the periodical maintenance and for any expert advice.

\* Refer Service Manual. For maintenance after 50,000 Kms., please repeat same frequency specified above, in consultation with a Royal Enfield Authorised Dealer / Service Center.