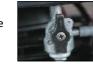

#### CLEANING AND ADJUSTING PLUG GAP

- Remove spark plug using the plug spanner and tommy bar.
- Clean the insulator tip and electrodes of the plug carefully.
- Check and set the electrode gap between 0.7 to 0.8 mm.