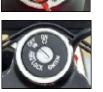

TS - RIGHT SIDE VIEW



- 1. Front Trafficator Right Side
- 2. Horn
- 3. Oil Level Window
- 4. Rear Brake Pedal
- 5. Rider Foot rest Right Side
- 6. Pillion Foot rest Right Side
- 7. Rear Trafficator Right Side

## LOCATION OF KEY PARTS - LEFT SIDE VIEW



- 1. Front Trafficator Left Side
- 2. Head Lamp
- 3. Fuel Tap
- 4. Tail Lamp
- 5. Rear Trafficator Left Side
- 6. Licence plate illuminator
- 7. Pillion Foot rest Left Side
- 8. Side Stand
- 9. Rider Foot rest Left Side
- 10. Gear Change Lever

#### **STEERING LOCK**

- Turn the handle bar to extreme left or right position.
- Switch "OFF" ignition, depress key and turn.

- Anticlockwise to Lock - Clockwise to unlock.

#### FUEL TANK CAP

- Turn key clockwise to open.
- Press cap to lock with key in position.

#### **IGNITION SWITCH**





## NOTE

- Key is common for Ignition, steering lock, fuel tank cap & seat.
- Key can be removed only when Ignition is switched "OFF" / fuel tank cap is locked.
- Ensure handle bar is turned to extreme left position for locking steering.

#### ENGINE STOP SWITCH

Engine OFF



#### E-START SWITCH

Depress & hold till engine starts





#### HORN

Press

#### HEAD LIGHT SWITCH

-Ö- Head Lamp ON

Position Lamp ON

OFF

#### DIMMER SWITCH

High beam Low beam

#### DAY FLASH

Press for Head Light Flash



## TURN SIGNAL SWITCH

⇐ Left turn signal ON

OFF (Push to cancel)

 $\Rightarrow$  Right turn signal ON

#### CHOKE

ON OFF

## CAUTION



#### FUEL TAP

OFF











#### **RIDER & PILLION SEAT LOCK**

 Locate key on left side & turn clock wise to release pillion seat. Lift pillion seat