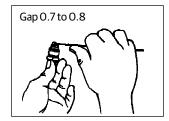

#### CLEANING AND ADJUSTING PLUG GAP

- Remove spark plug using the plug spanner and tommy bar.
- Clean the insulator tip and electrodes of the plug carefully.
- Check and set the electrode gap between 0.7 to 0.8 mm.