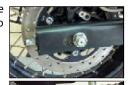

#### **DRIVE CHAIN**

Clean the drive chain carefully. Apply chain lubricant while simultaneously rotating the rear wheel. Wipe off the excess lubricant.